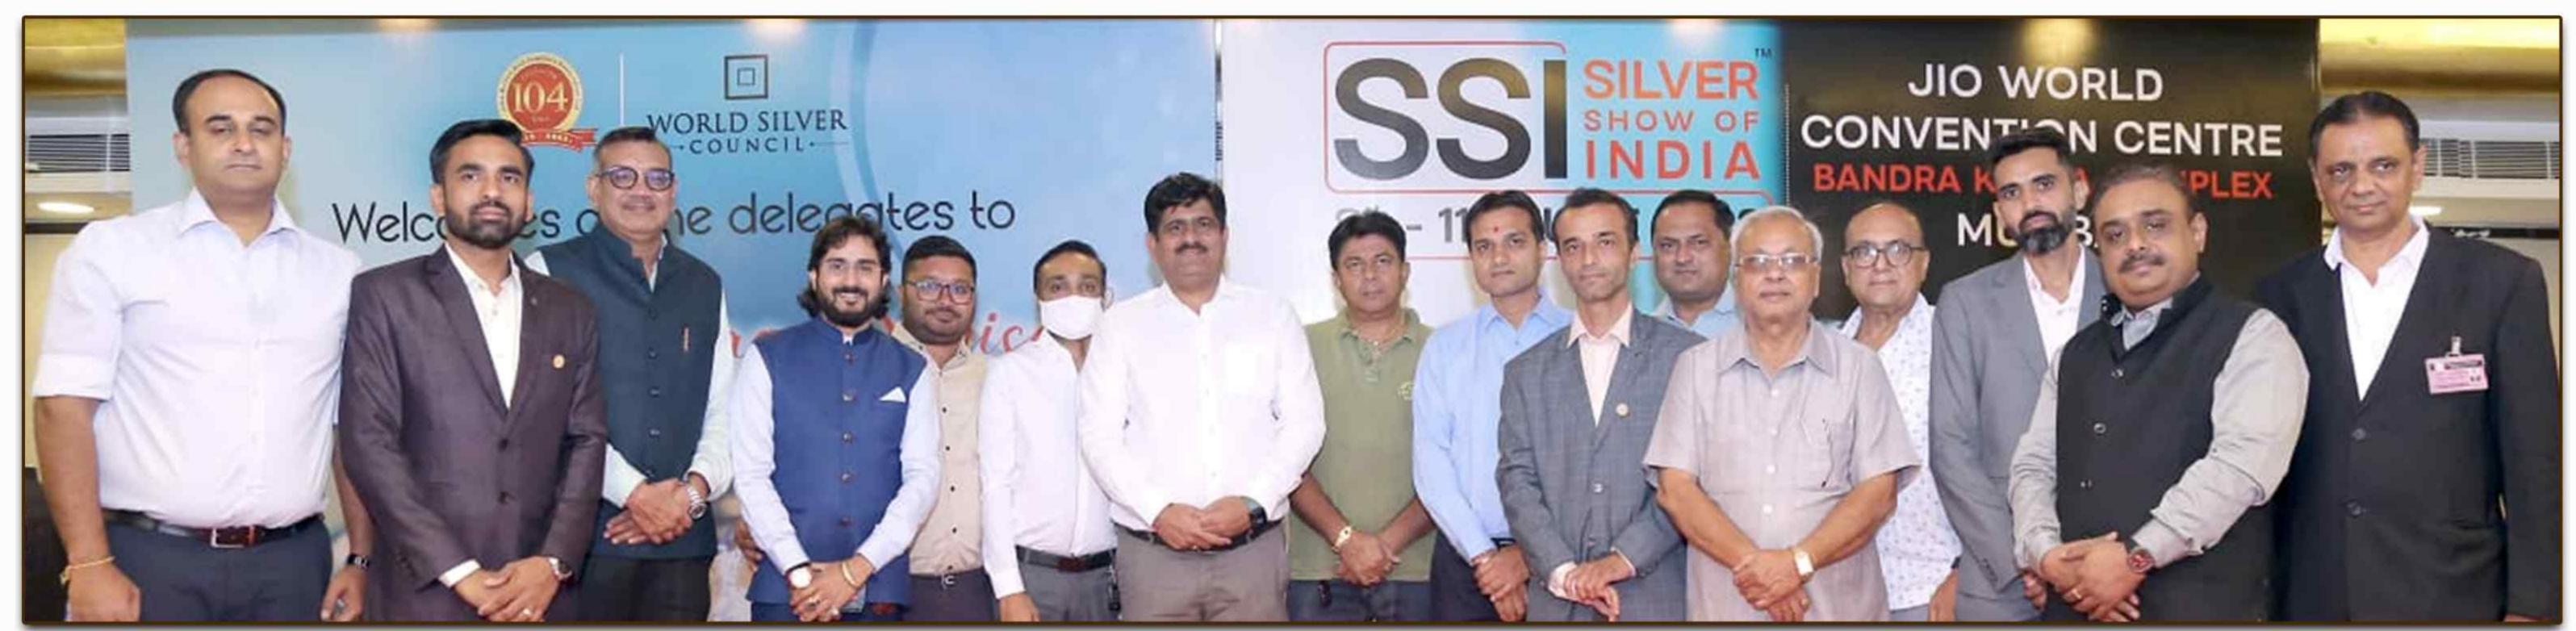

# IBJA and GES Hold Road Show in Rajkot to Promote 3rd Edition of SSI at Jio World Convention Centre, Mumbai

**BENGALURU** 

On March 11, 2023, the Indian Bullion and Jewellers Association (IBJA) and Global Exhibition Services (GES) held a road show at Ferns Hotel in Rajkot to encourage exhibitors to participate in the 3rd edition of the Silver Show India (SSI) that will take place at the Jio World Convention Centre in Mumbai. The event was attended by approximately 80 silver manufacturers who expressed keen interest in participating.

During the roadshow, IBJA's National Vice President, **Dr. Chetan Kumar Mehta**, and National Secretary, **Surendra Mehta**, also highlighted the benefits of becoming members of the World Silver Council.