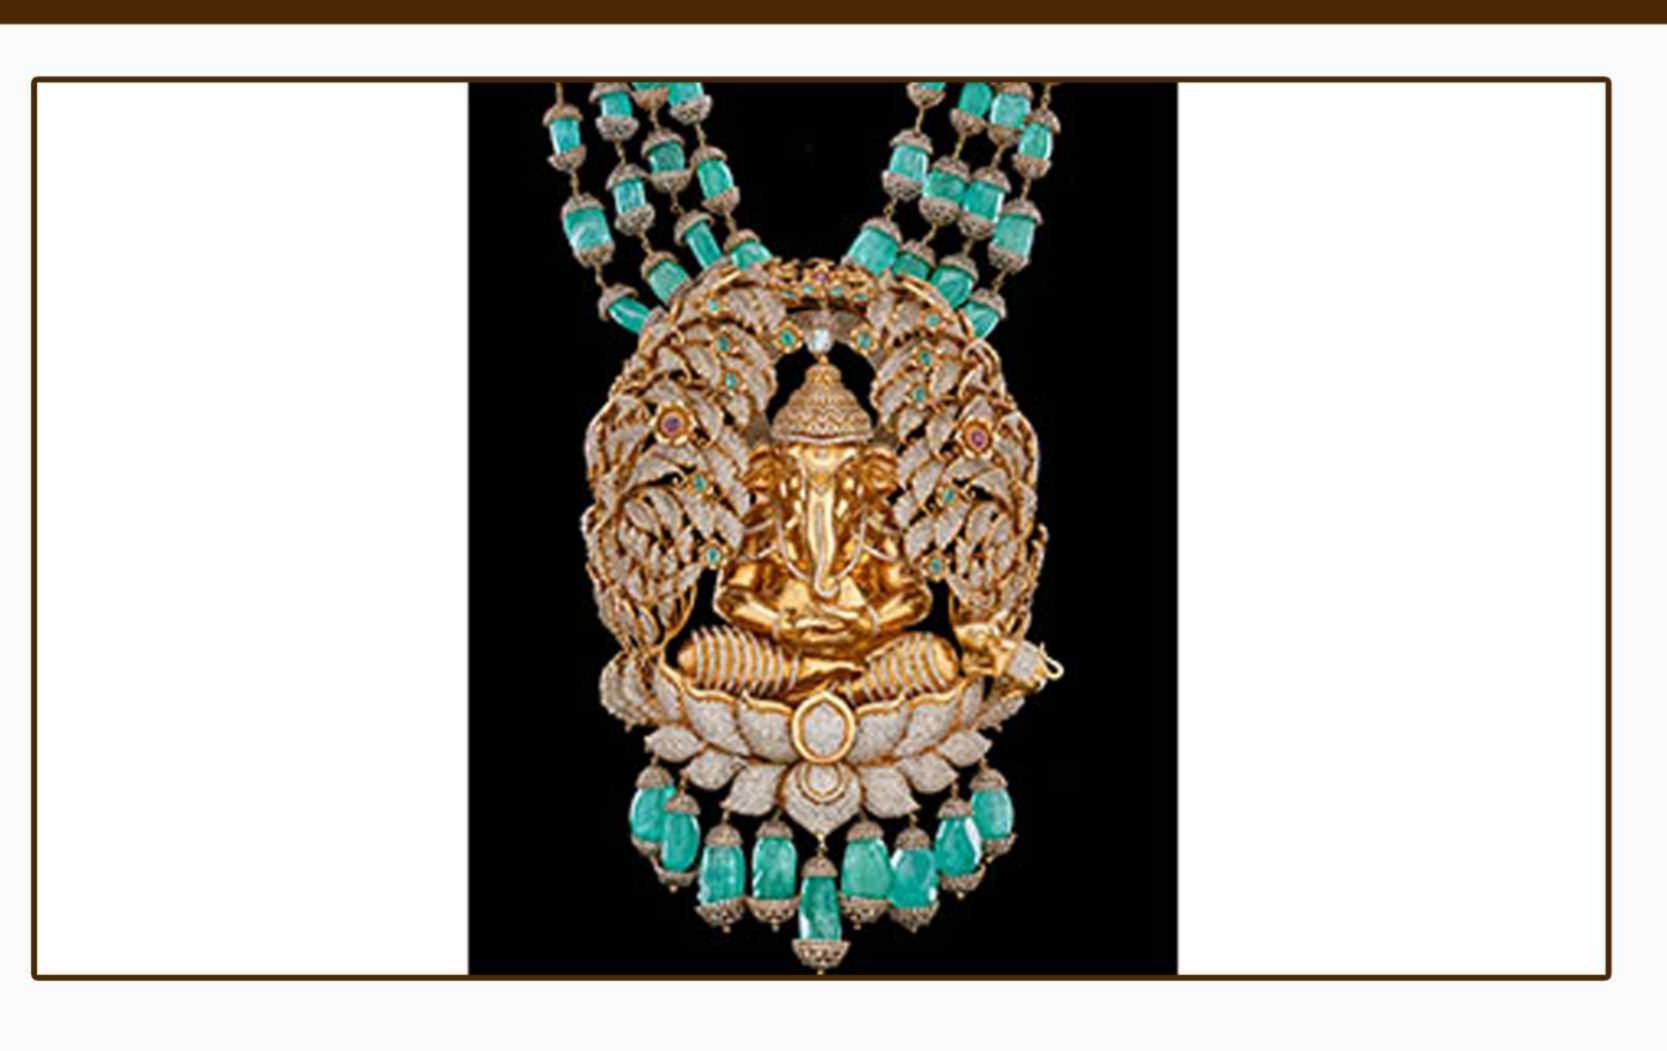

### "Shiv Narayan Jewellers Creates Two Guinness World Records with Lord Ganesha Pendant"

Shiv Narayan Jewellers, a distinguished jewellery manufacturing company in Hyderabad, India, has achieved two Guinness World Records this year with their stunning Lord Ganesha pendant. The intricately carved pendant, crafted in 18-karat gold and weighing 1011.15 g (35.66 oz), has set records for the heaviest pendant ever made and the most diamonds set on a pendant, with a staggering 11,472 diamonds.

The Ganesha pendant features the deity seated on a lotus, representing self-realisation, and is adorned with diamonds, ruby and emerald florets, and top-quality emerald beads, suspended from a four-row emerald and diamond necklace. The skilled artisans of the company took almost five months to create this masterpiece.

Guinness World Records confirmed the achievement on 13th March 2023, marking a significant milestone in India's jewellery-making history, highlighting the creativity and expertise of the country's artisans.