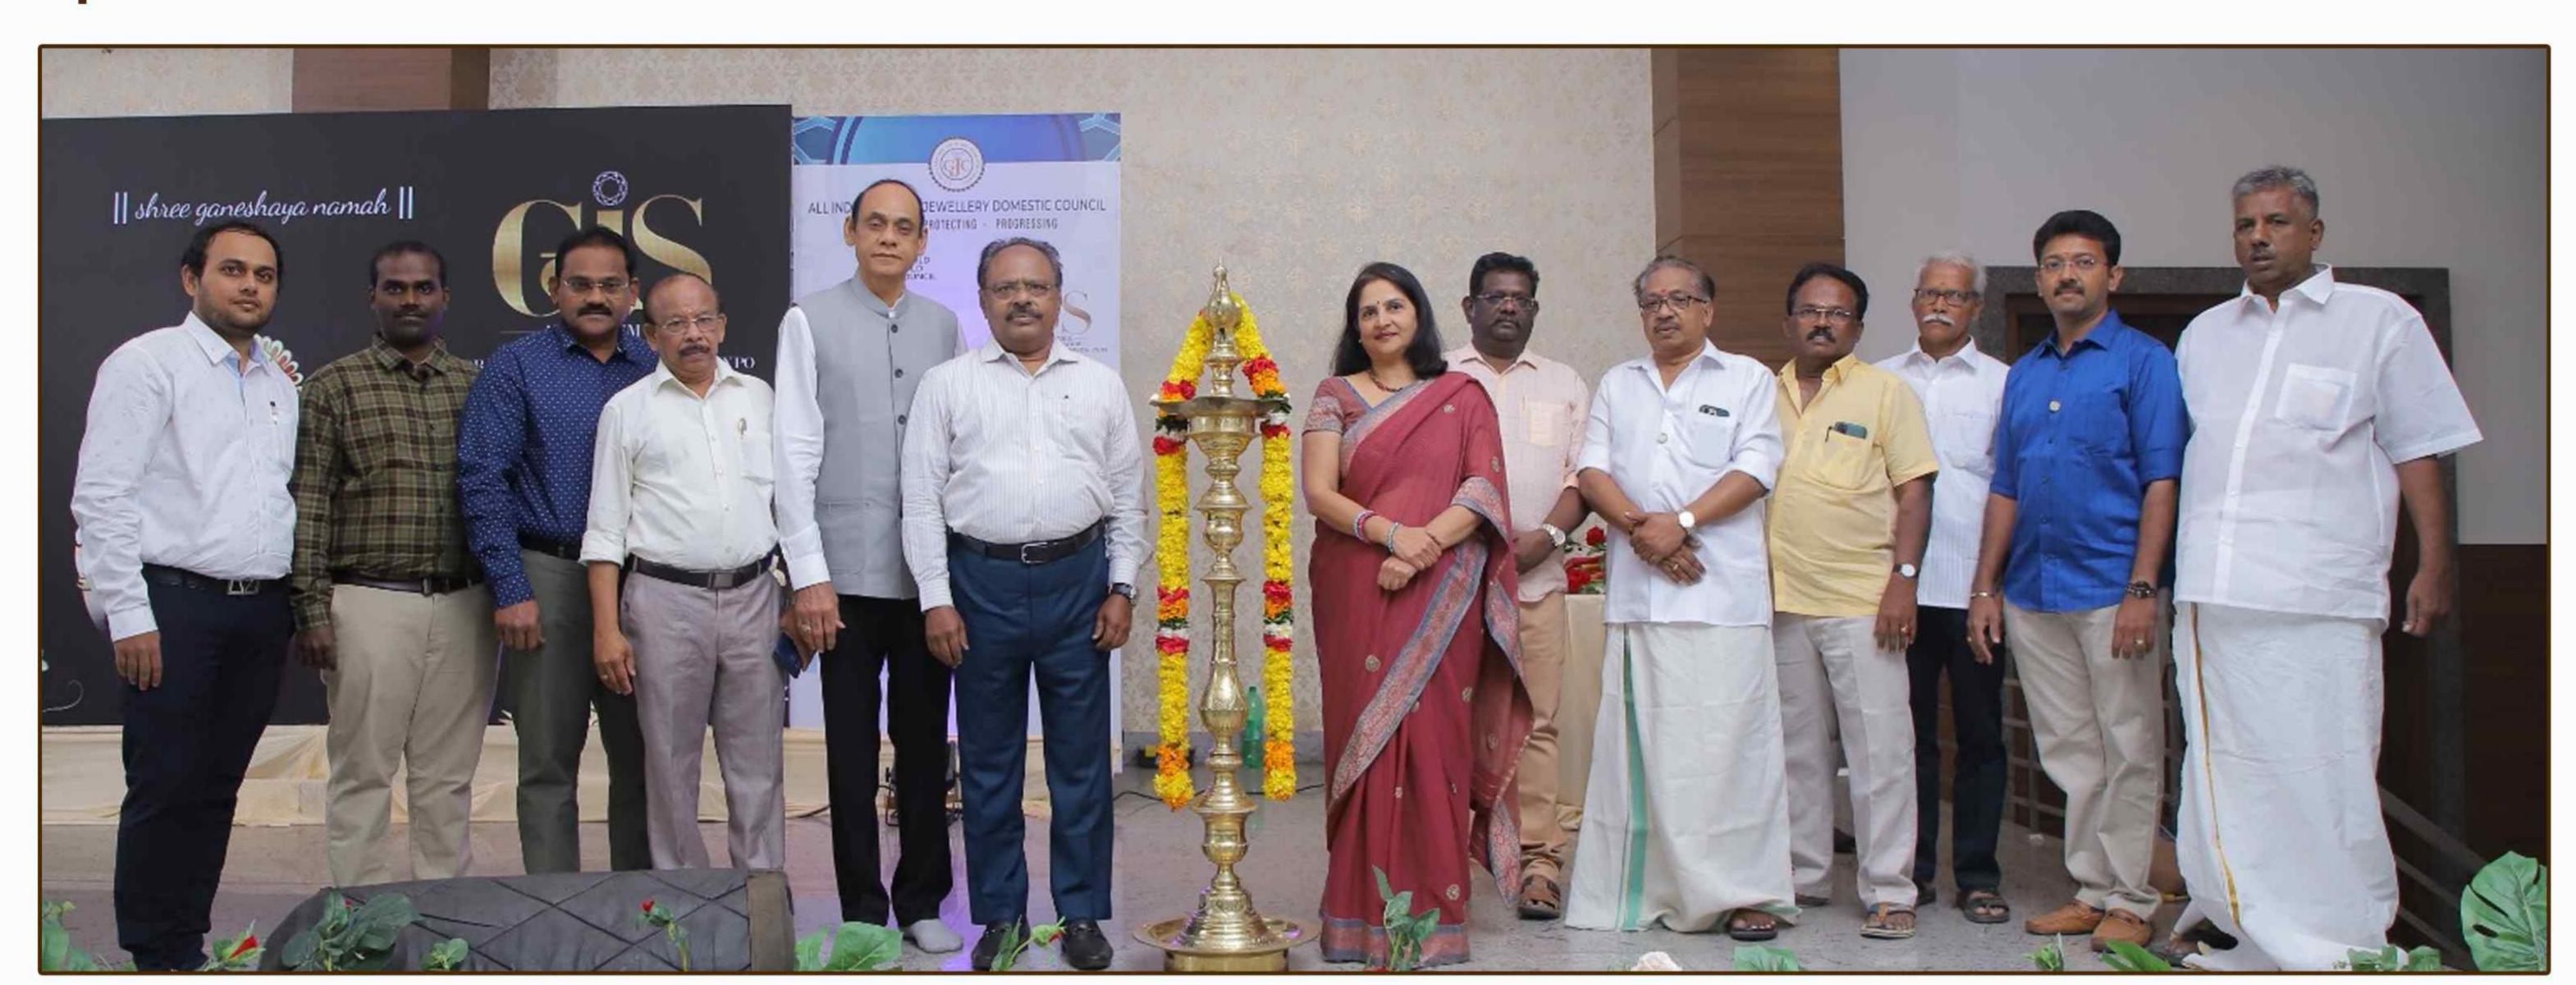

## Tremendous response to GJS Jewellers meet & labham seminar in Bengaluru

#### GJS Jewellers Meet and Seminar 2023

On February 27, 2023, the GJS Jewellers Meet & Labham Seminar took place in Bengaluru with an attendance of over 200 jewellers. The 140th Edition of the Labham Seminar received massive response for the "GJS Jewellers Meet" along with WGC presents 140th Edition of 'Labham Seminar'. The event was supported by Sarafa Bazar & logistic partner - BVC Logistics.