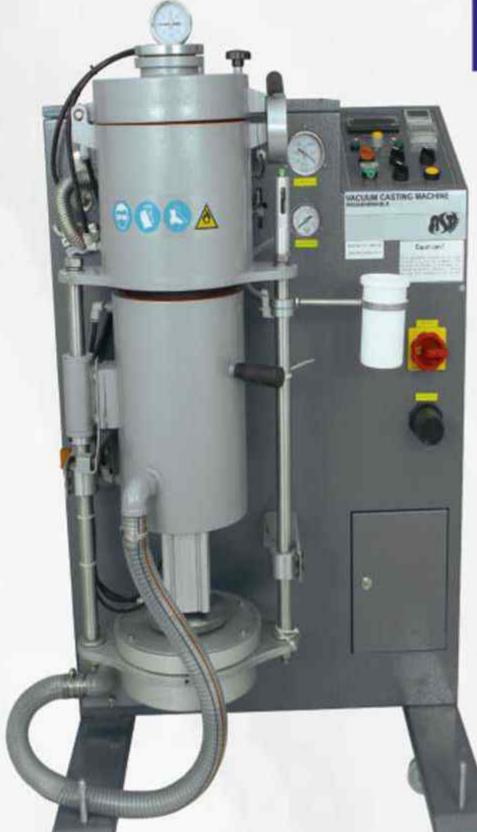

#### Ganthan

- Machine Weight 400 kg
- Electric load 220v 25 Amp
- Machine size
- Speed max 45 pcs / min
- Servo motor control technology
- High Processing speed
- Atomic Feed
- Single head operating
- Synchronized operation
- Different programming of
- different axis
- Machine Dimenisions 950mm\*
   655mm\*1335mm
- 8 air bar pressure

- Flask with flange
- 1.5 Kg Metal Capacity
- 7Kw Induction Power
- Pressure Differential Casting
- · Self diagnostic alarm function
- Vibration stirring before casting
- Independent Vaccum on each chamber
- Excellent quality / high efficiency castings