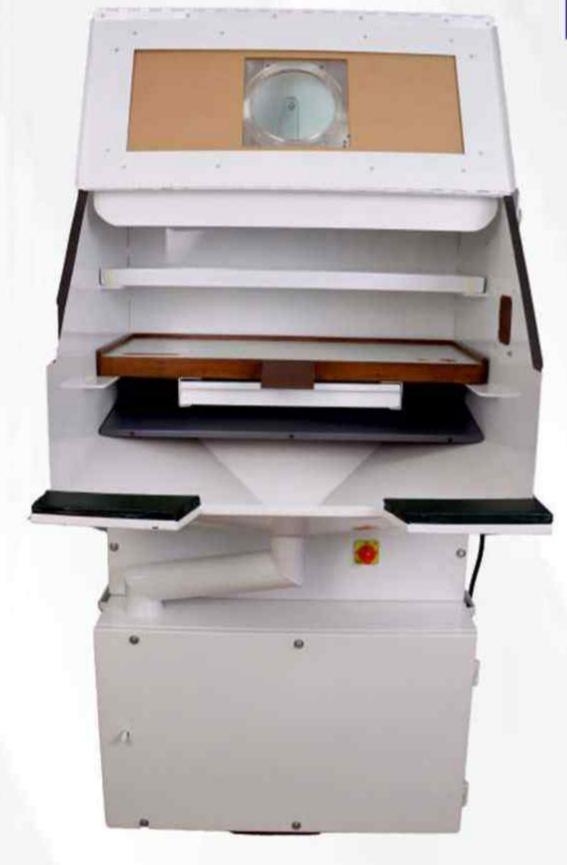

### Filing table without dust collector

- Great heavy duty work bench perfect for small space stainless steel top.
- Multiple drawers with stainless steel dustcollection tray.
- Stand for hanging flexible shaft motors
- Power saving light system for better visibility of work.

  Wooden bench pin with standard size as mentioned and also can be fabricated as per costumer requirement.
- The unit is anthesteci powder quoted for Non sticky surface for easy removal of dust.

#### Filing Table with Dust Collector

- High Efficiecy Dust Collector system by Heavy Suction of Bolwer
- 5 Micron Filter Bag for High Rate of Recovery
- 1/2 HP Pedestal Motor of 2800 RPM. with 7 long grinding spindle & Wheel
- Use Acrylic wood for high Thickness with Light Refiector.