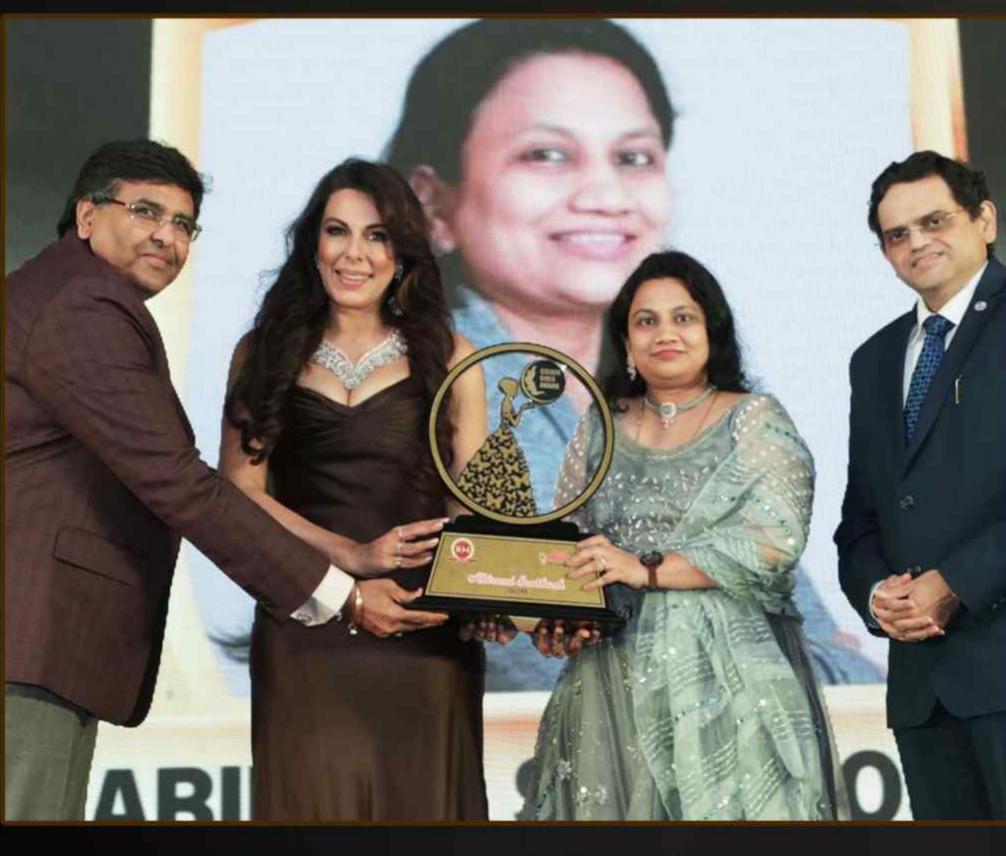

# **GRAND EVENT**

# IBJA presents first-ever Golden Girls Awards to recognise female entrepreneurs in the gem & jewellery industry

On the occasion of **International Women's Day** 2023, India Bullion & Jewellers Association **(IBJA)** presented the first-ever Golden Girls Awards **(GGA)** to recognise the gem & jewellery industry's brave and brilliant female entrepreneurs, who defied all odds through sheer passion and determination to attain success through all the Cs such as confidence, concentration, consistency, collaboration and cooperation.

Mr. Prithviraj Kothari (National President, IBJA) hosted the glittering GGA show at Hotel Sahara Star, Mumbai, in the august presence of Ms. Hetal Vakil Valia (National Chairperson, Ladies Wing-IBJA) and distinguished stalwarts from the industry such as: G&J Industry Icon Mr. Sanjay Kothari (former Chairman-GJEPC), Dr Chetan Mehta (National Vice President – IBJA), Mr. Surendra Mehta (National Secretary- IBJA), Mr. Ashish Pethe, (of Waman Hari Pethe and former Chairman-GJC), Mr. Rajesh Bajaj, (Head, HZ International & HZ Trade Media Group Enterprises) and Mr. Neeraj Gaba (Creative Entrepreneur & Motivational Speaker) among others. The GGA event was sponsored and supported by Laxmi Diamonds (Diamond and Jewellery sponsor), Emerald Jewel Industry India Ltd. (Branding partner) and Shringhar House of Mangalsutra Pvt. Ltd. (Mangalsutra partner).