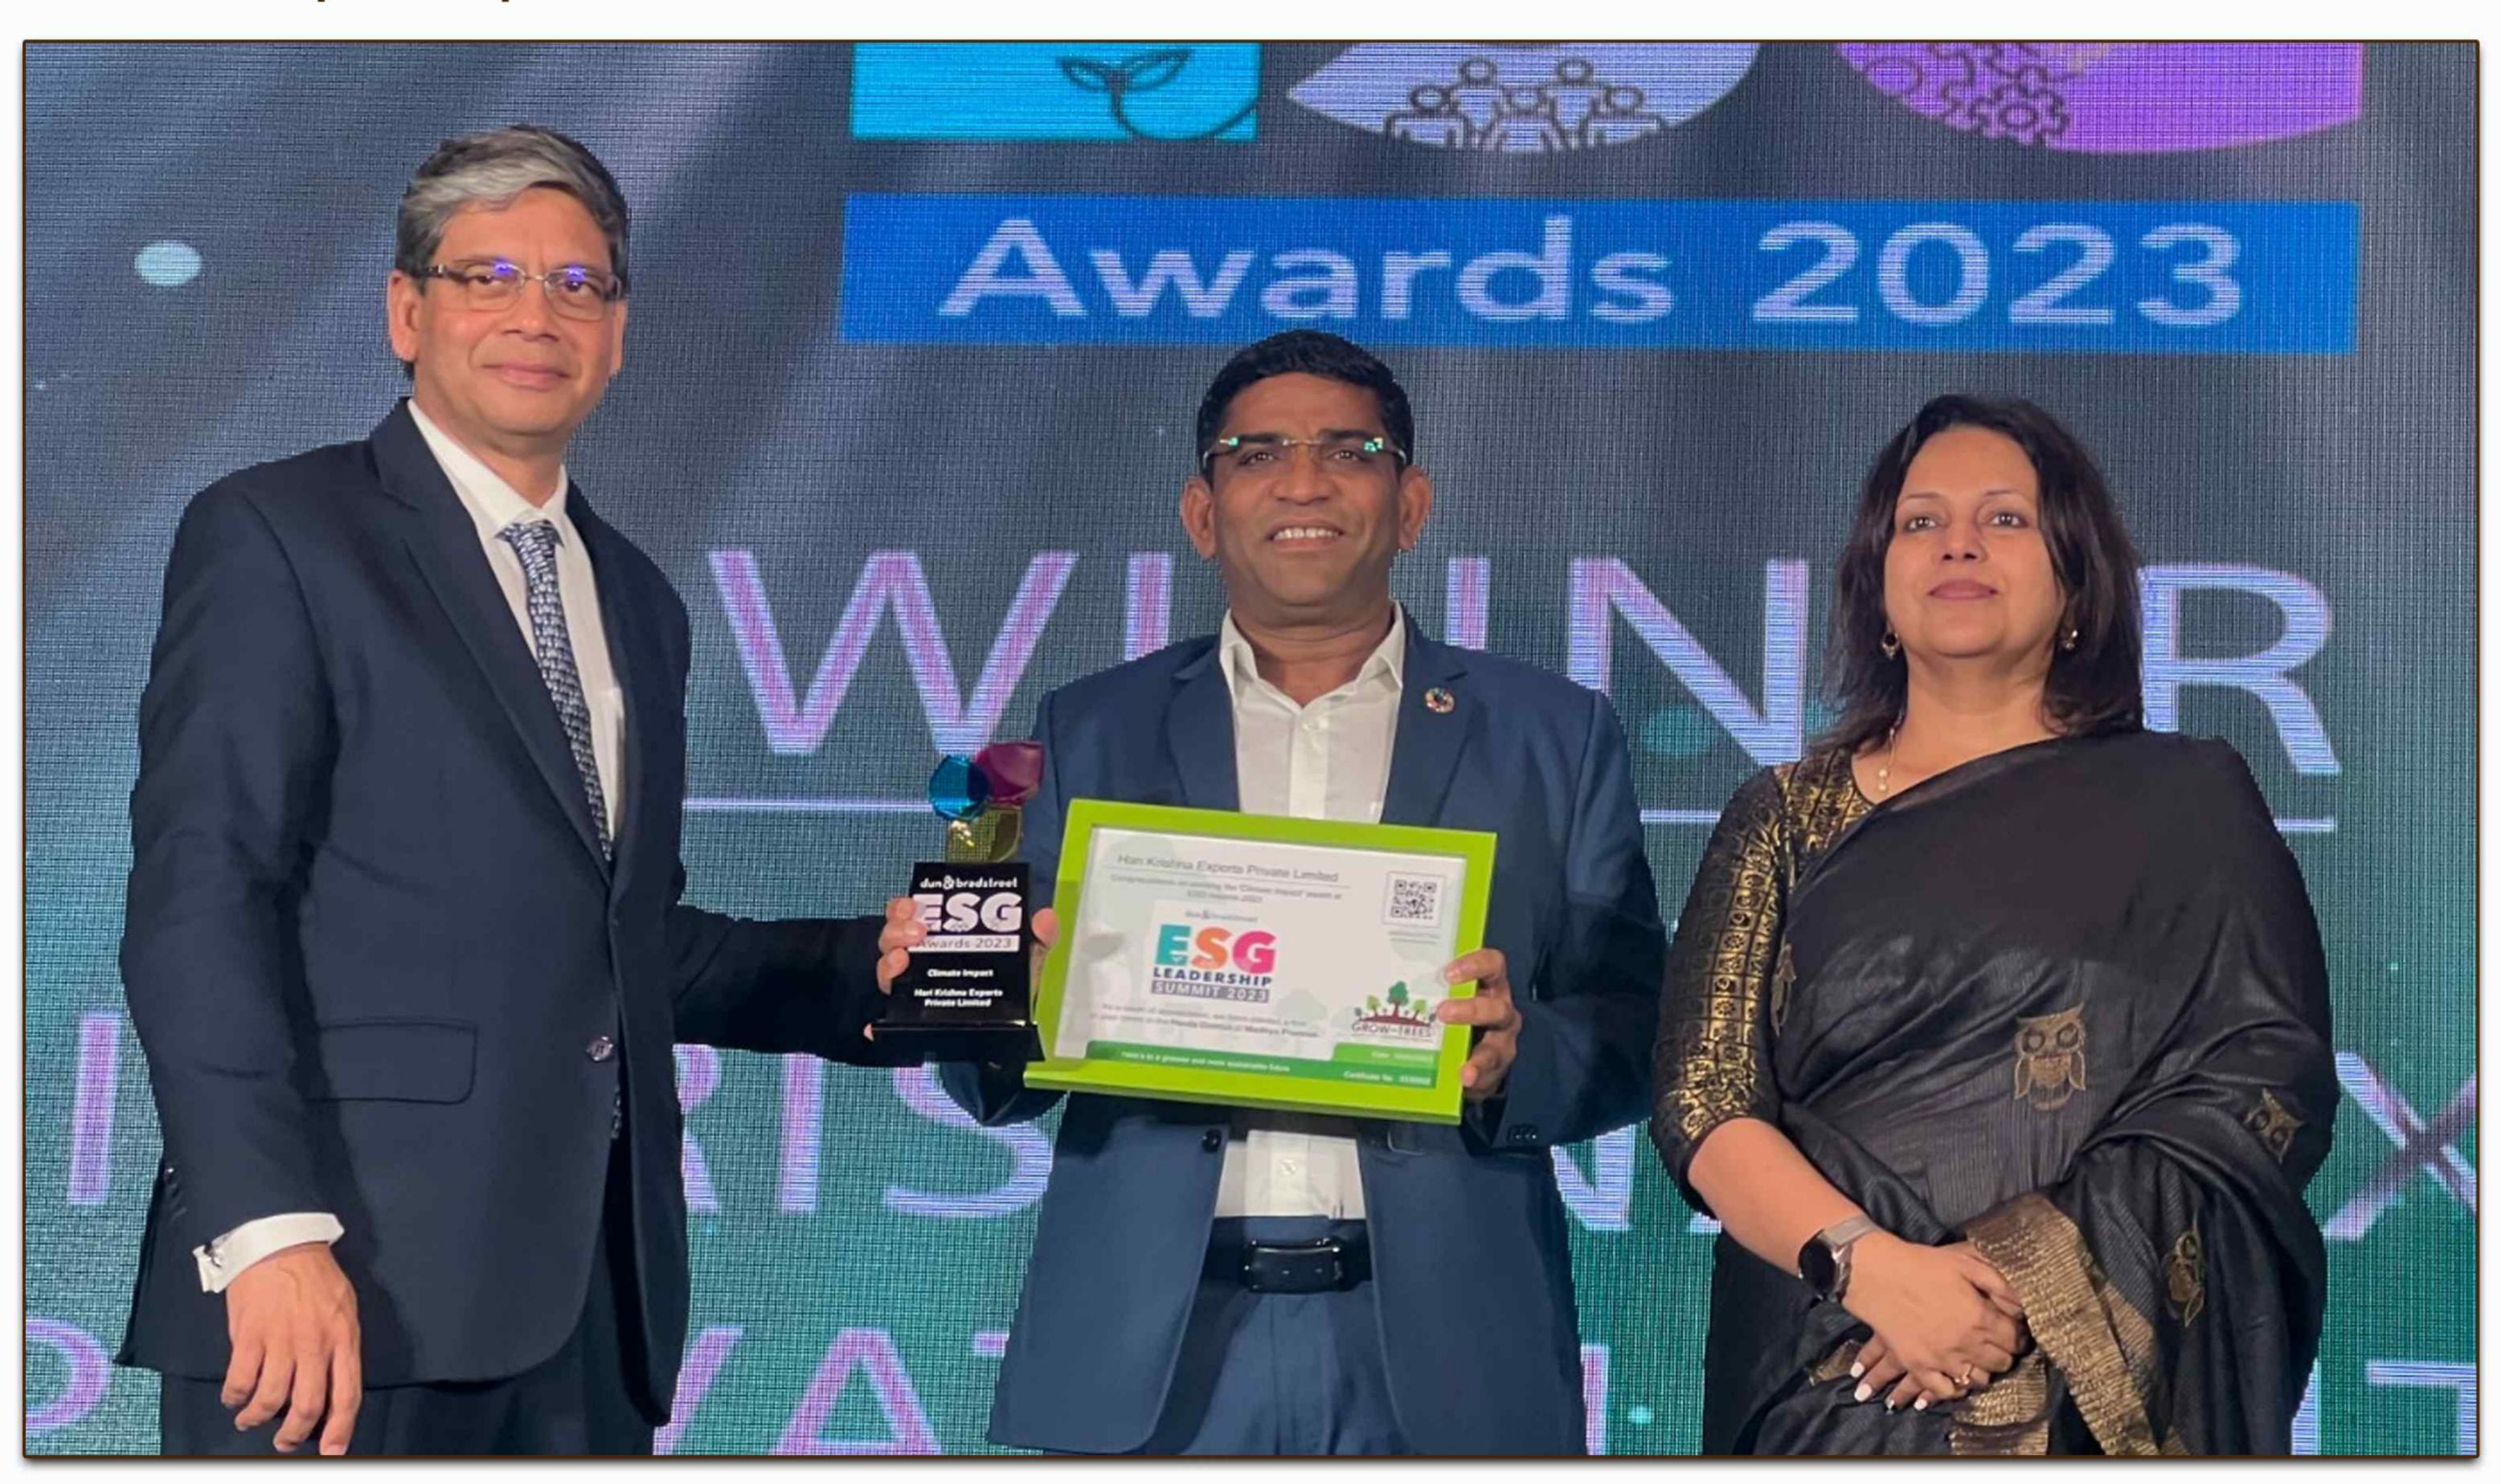

# AWARD

# Hari Krishna Exports wins Dun & Bradstreet ESG Award

Hari Krishna Exports Private Limited, a leading diamond manufacturing and exporting company, has been awarded the prestigious Dun & Bradstreet ESG Leadership Award 2023 in the Environment - Climate Impact category. The award recognizes the company's exceptional work in the field of environmental, social, and governance (ESG) practices. Dun & Bradstreet, a leading global business information provider, hosts the inaugural edition of the ESG Awards to celebrate and acknowledge companies that have excelled in their ESG initiatives.

The award marks Hari Krishna Exports' outstanding commitment to environmental sustainability and climate impact, implemented through innovative strategies and technologies to reduce its carbon footprint, conserve resources, and promote sustainable practices throughout its operations. The company also supports various social initiatives through the Dholakia Foundation, further demonstrating its commitment to ESG principles.