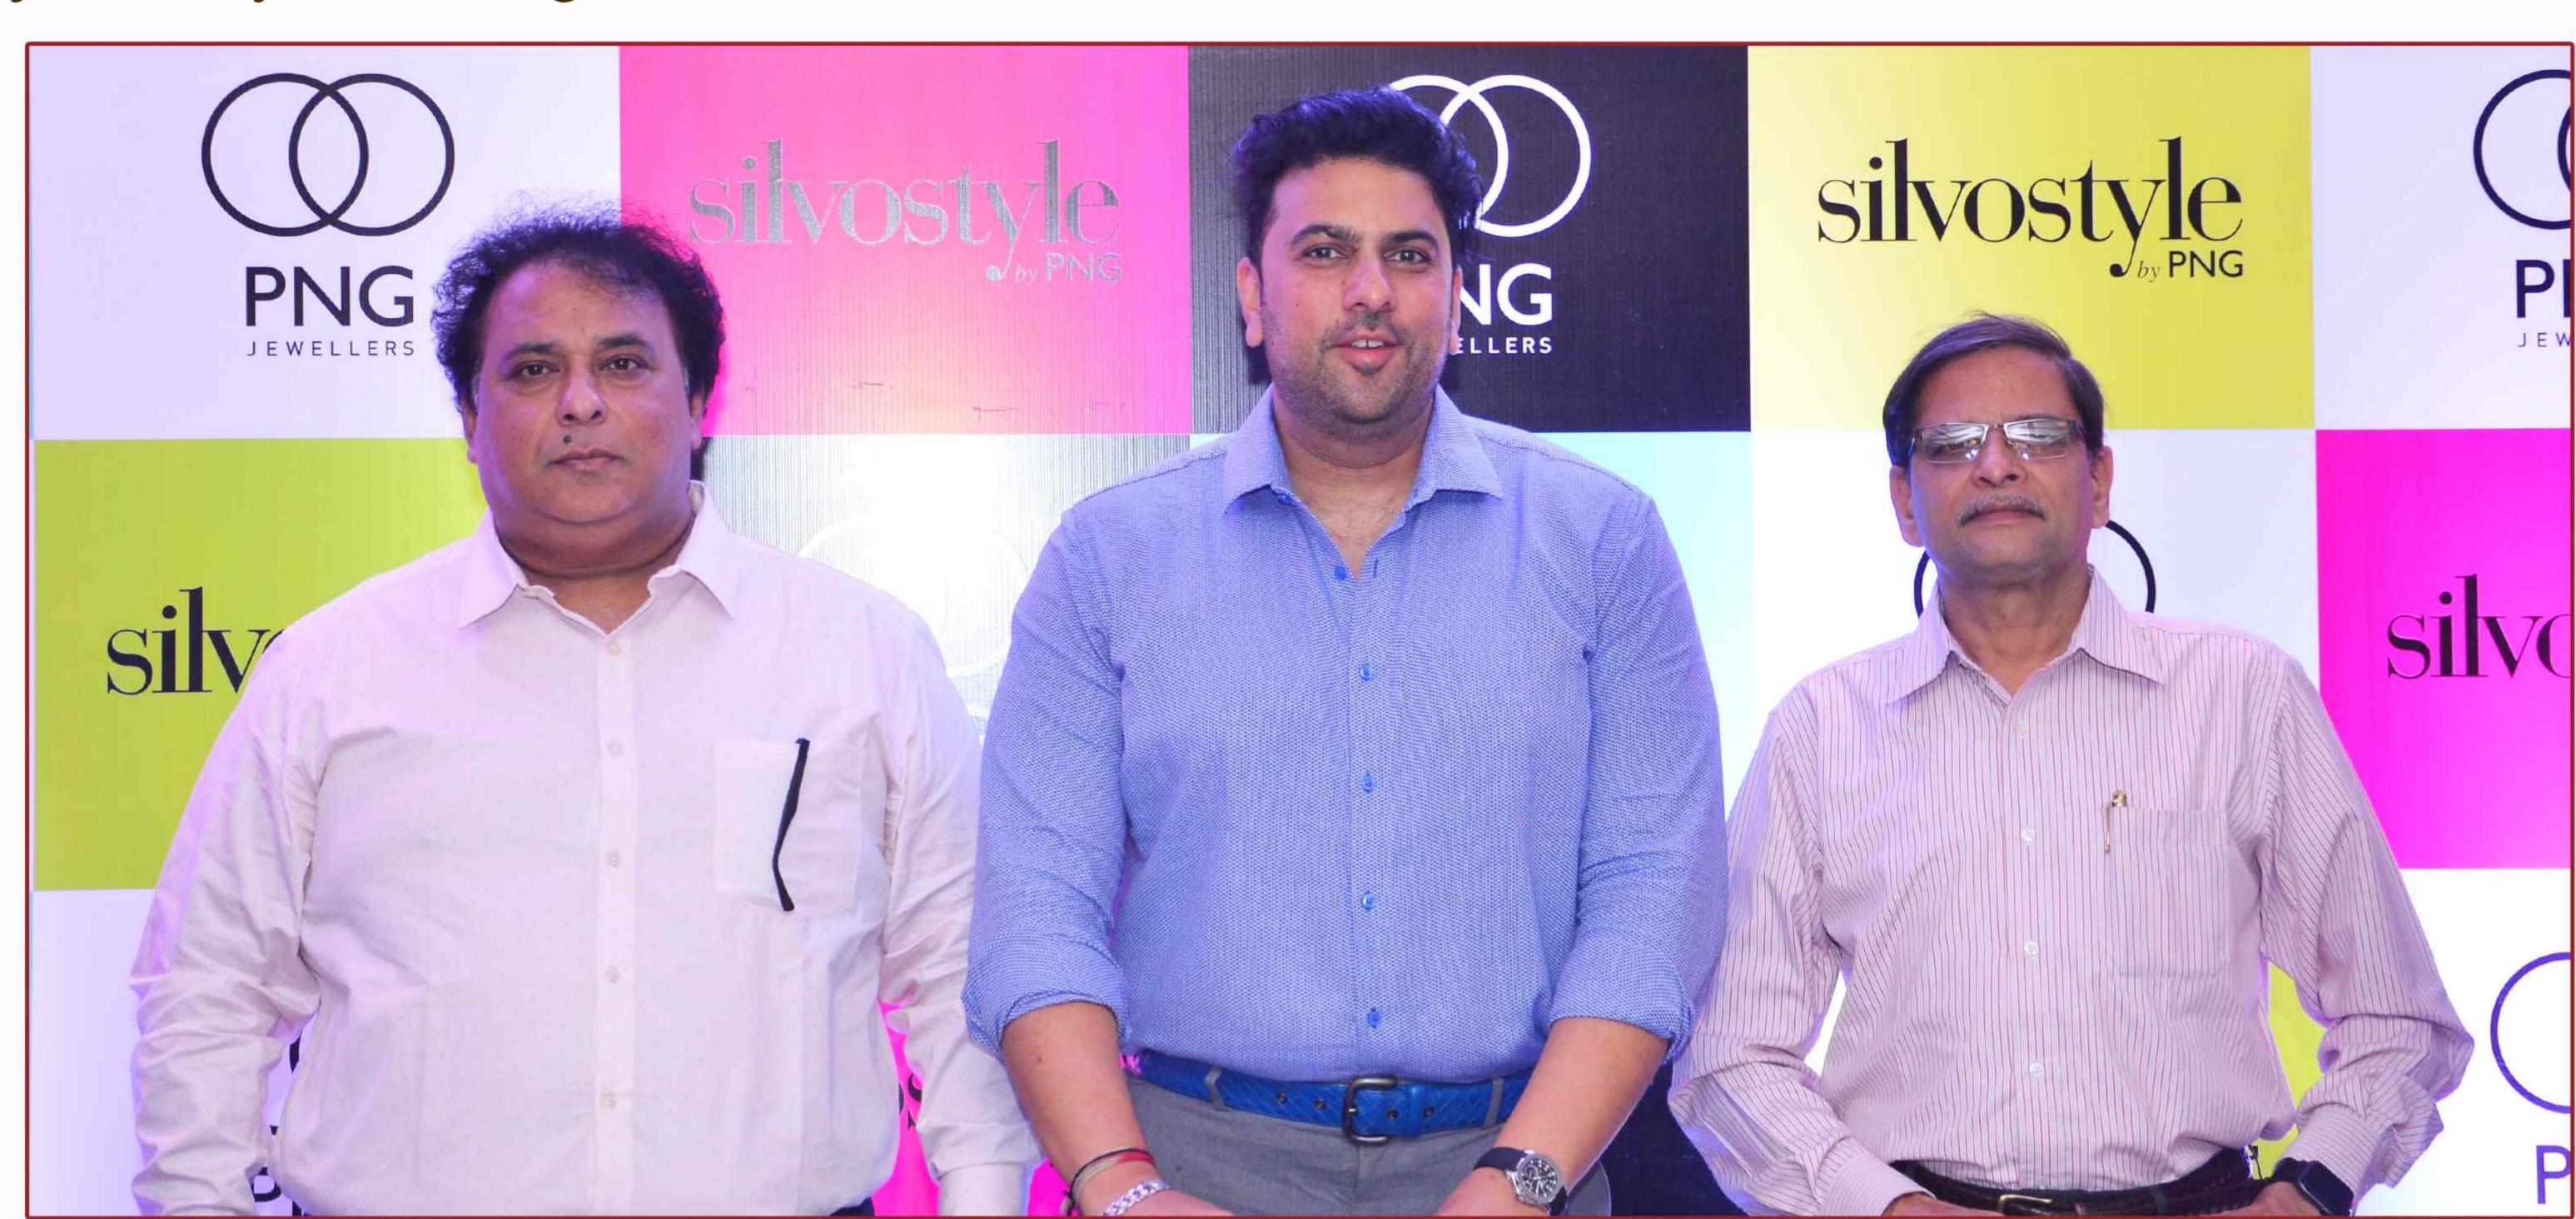

#### "Silvostyle by PNG Launches Flagship Store in Pune with Five New Collections and Lab-Grown Diamond Jewellery"

Silvostyle by PNG, one of India's leading silver jewellery brands, has announced the launch of its flagship store in Pune. The 500 sq. ft store will showcase five new collections of sterling silver high fashion jewellery, oxidized jewellery, marcasite jewellery, jewellery in silver and pearls, and lightweight CZ jewellery. The product lines are affordable, making them accessible to a wide range of customers, especially first-time jewellery buyers, millennials, and GenZ. The brand aims to open 15 stores across urban geographies in India through a mix of owned and franchise stores by 2023-24. Silvostyle by PNG currently earns a revenue of INR 20 crores annually and targets a business of over INR 100 crores in the next three years. The store will also showcase a line of lab-grown diamond jewellery in 14 kt gold called "Omeeka."

Promoter of Silvostyle by PNG, **Dr. Saurabh Gadgil** said "We are thrilled to expand our Sterling Silver Jewellery offering and walk the path of FashionNext! The new store will create an engaging and immersive experience for young shoppers. With Silvostyle's expertise in jewellery design and craftsmanship, we are confident that customers will love the new collections. We have always believed in making jewellery accessible to everyone, and this new line is a testament to that commitment. All 5 new collections Derya, Devi, Daysha, GoDark and LiteMe will also be available at all PNG Jewellers stores. While Silvostyle by PNG will become the centre of all things High Fashion in Sterling silver, PNG Jewellers will continue to focus on Fine jewellery and Natural diamond jewellery as always",