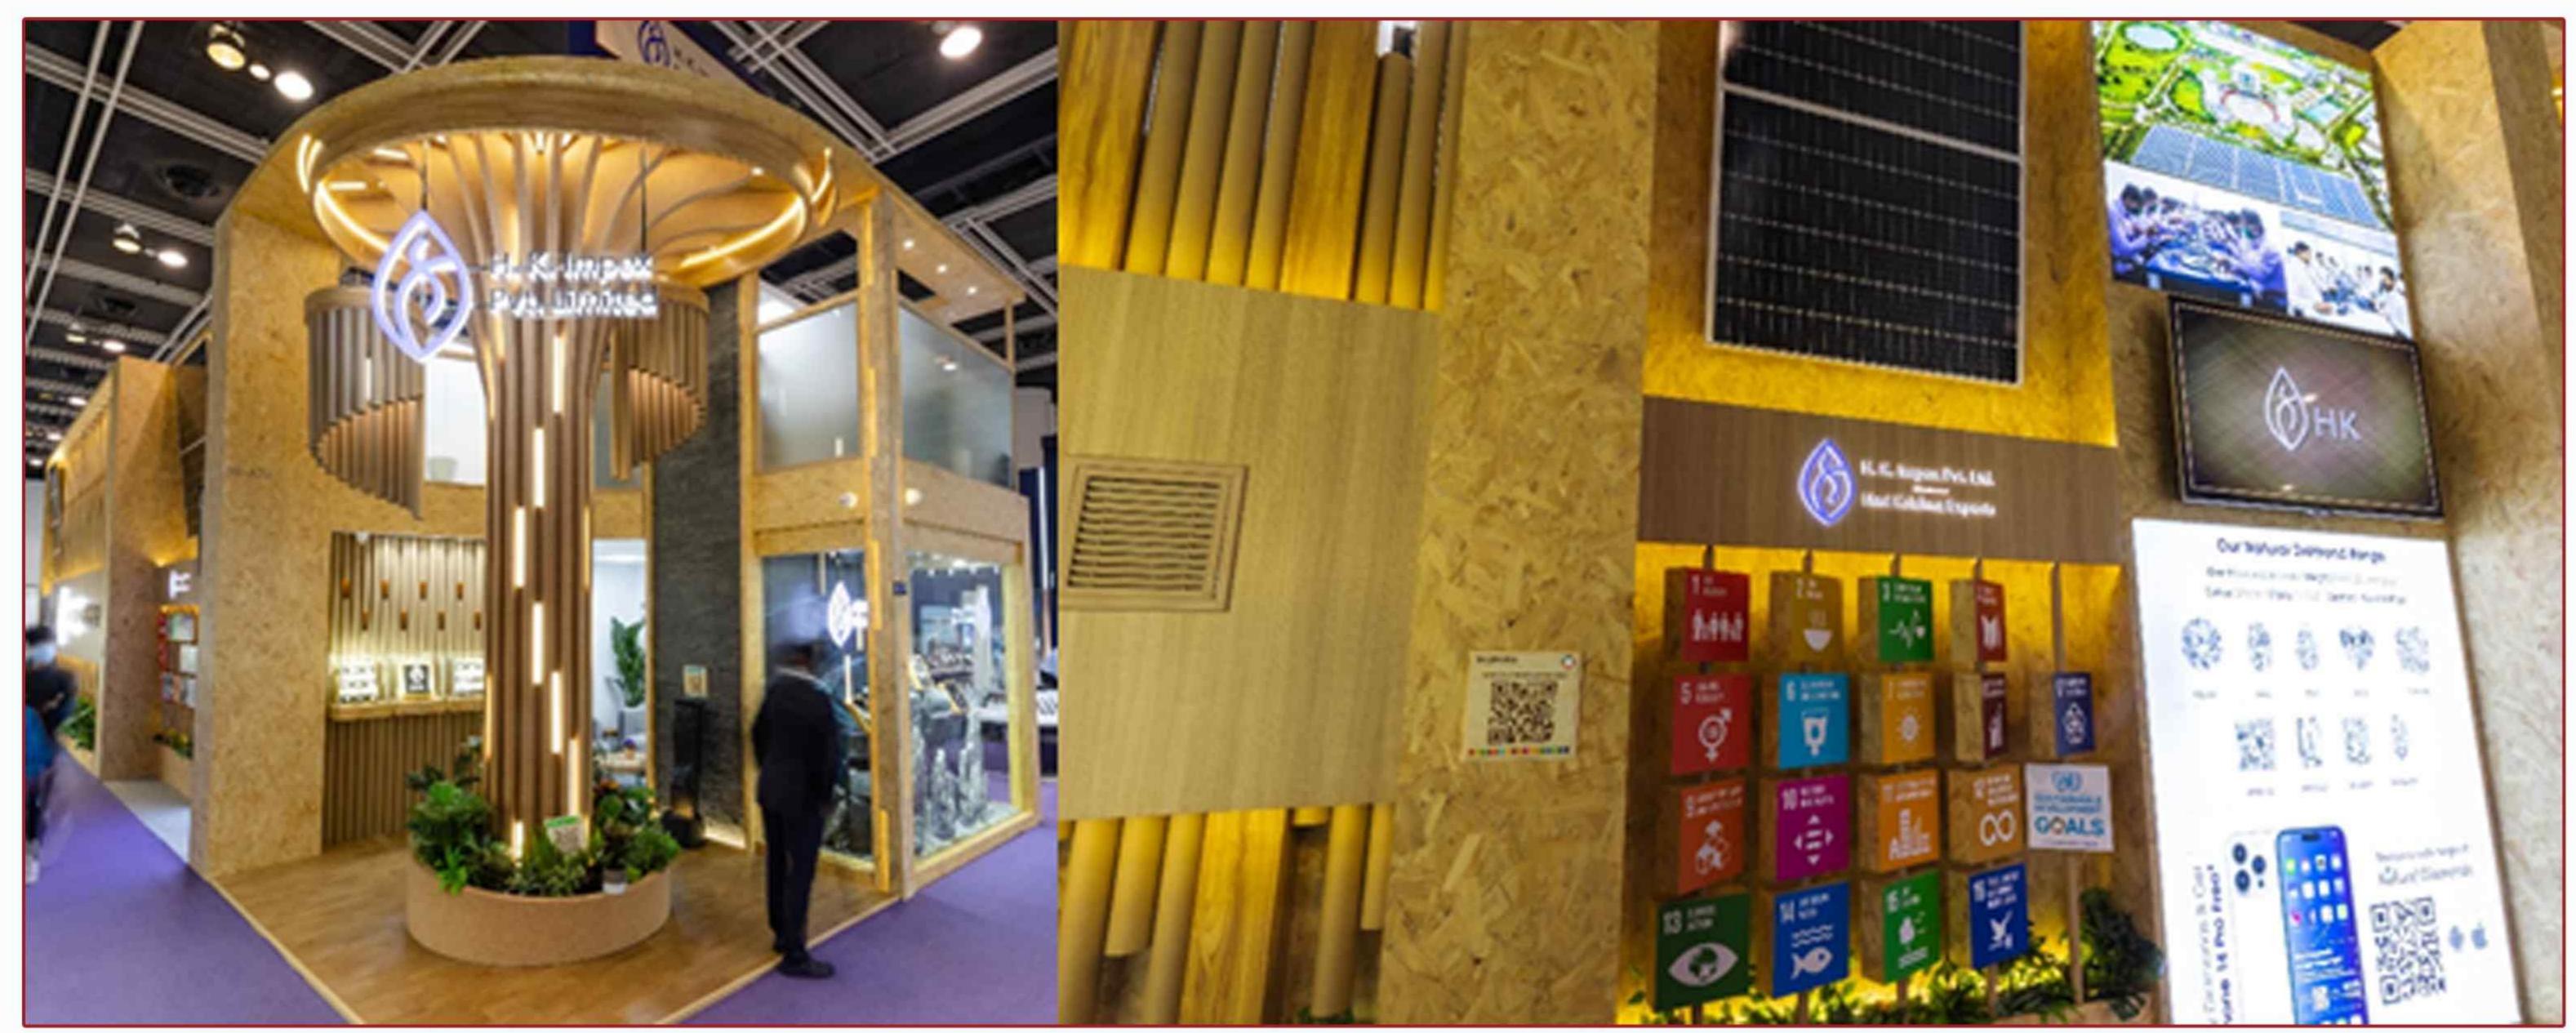

# Hari Krishna Exports Goes with Sustainable Booth Materials at Hong Kong Diamond, Gem and Pearl Show 2023.

Hari Krishna Exports, a prominent manufacturer of natural diamonds, proudly announced its participation at the Hong Kong Diamond, Gem and Pearl Show with a sustainable booth made from 80% recyclable materials. The company's sustainable booth aims to support the United Nations' Sustainable Development Goals (SDGs) and promote eco-friendly practices within the diamond industry.

With a commitment to sustainability and the planet's well-being, Hari Krishna Exports will plant one tree for every visitor to the booth, helping support climate action and a sustainable future. Visitors will also receive an SDG badge, symbolizing their participation in Hari Krishna Exports' mission towards a sustainable future.

Hari Krishna Exports' dedication to sustainability extends beyond carbon neutrality and includes a range of initiatives that support the 17 SDGs. From their solar-powered manufacturing plant to building lakes and planting trees in India, Hari Krishna Exports is setting the benchmark for sustainable practices in the natural diamond industry.

The company believes that its efforts towards sustainability will not only benefit their business but also contribute to a better future for the planet. Hari Krishna Exports invites everyone to join them in going beyond carbon neutrality and embracing sustainable practices for a better future for all.