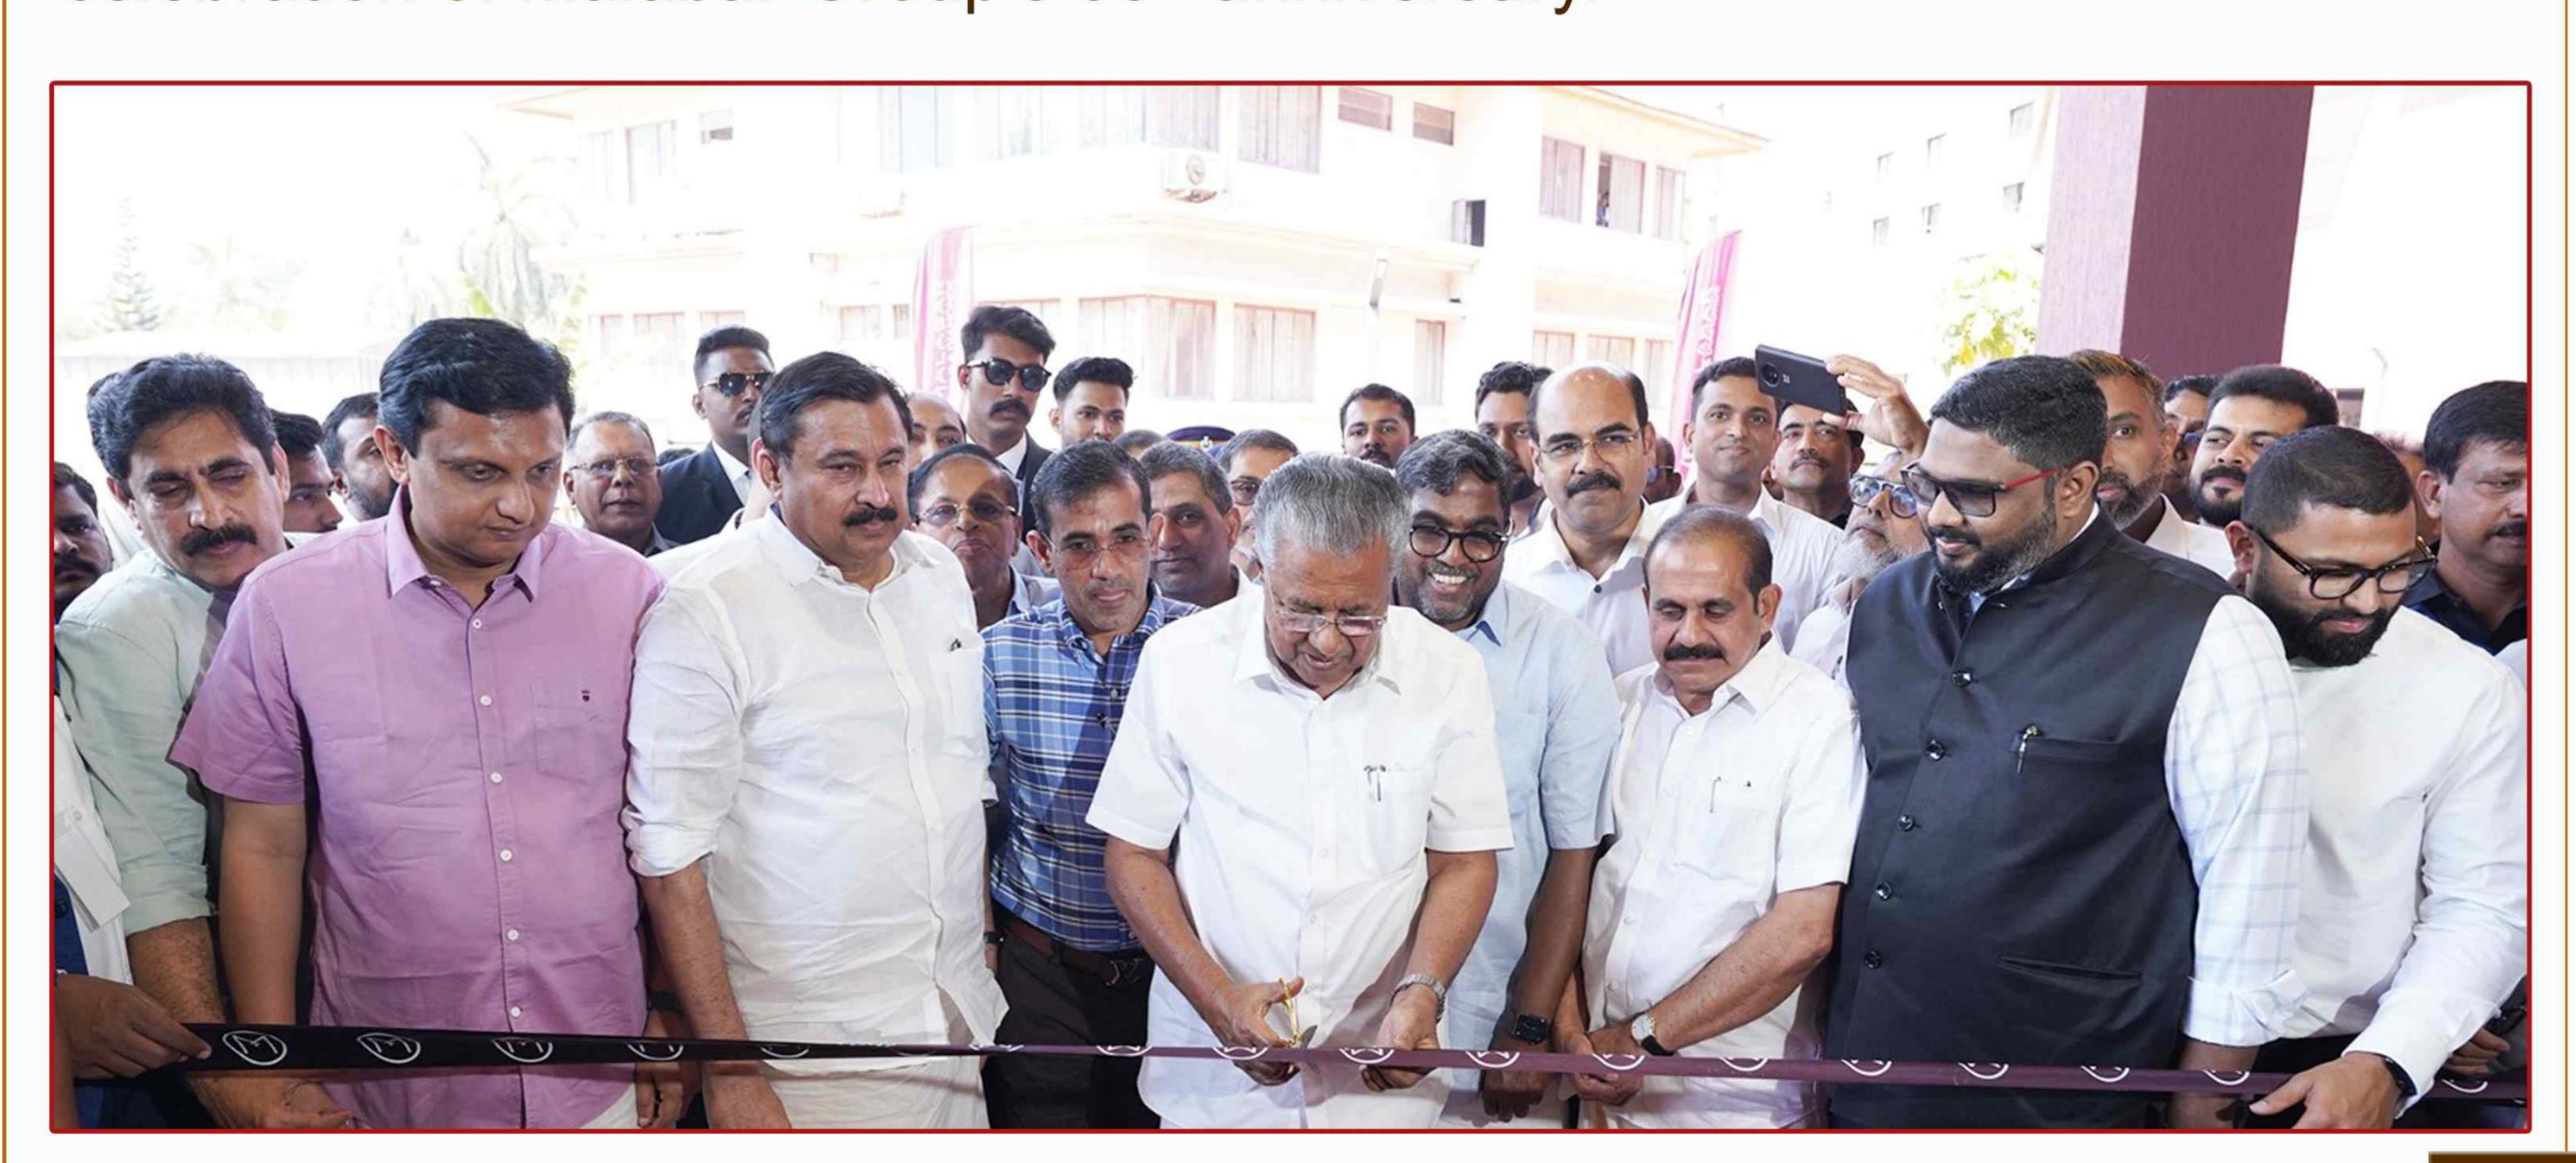

# Kerala CM inaugurates India's most advanced Integrated Jewellery Unit & Design Studio at Kakkancherry, Kerala

Malabar Group invests 250 crore to set up the unit at a sprawling area of 1.75 lakh sq.ft

Malabar Group, one of the world's largest gold and diamond retail chains, has launched a modern integrated complex that consists of a jewellery manufacturing unit and design studio at Kakkancherry in Kerala, India. The facility is part of the Group's year-long 30<sup>th</sup>-anniversary celebrations and was inaugurated by the **Chief Minister of Kerala, Shri Pinarayi Vijayan**.

The facility has a cost of Rs.250 crore and is equipped with the latest technologies and facilities to ensure enhanced design and manufacturing output. The complex will offer employment to 1000 people once fully operational, including 250 women professionals, and is certified by the National Environmental Engineering Research Institute of the Government of India.