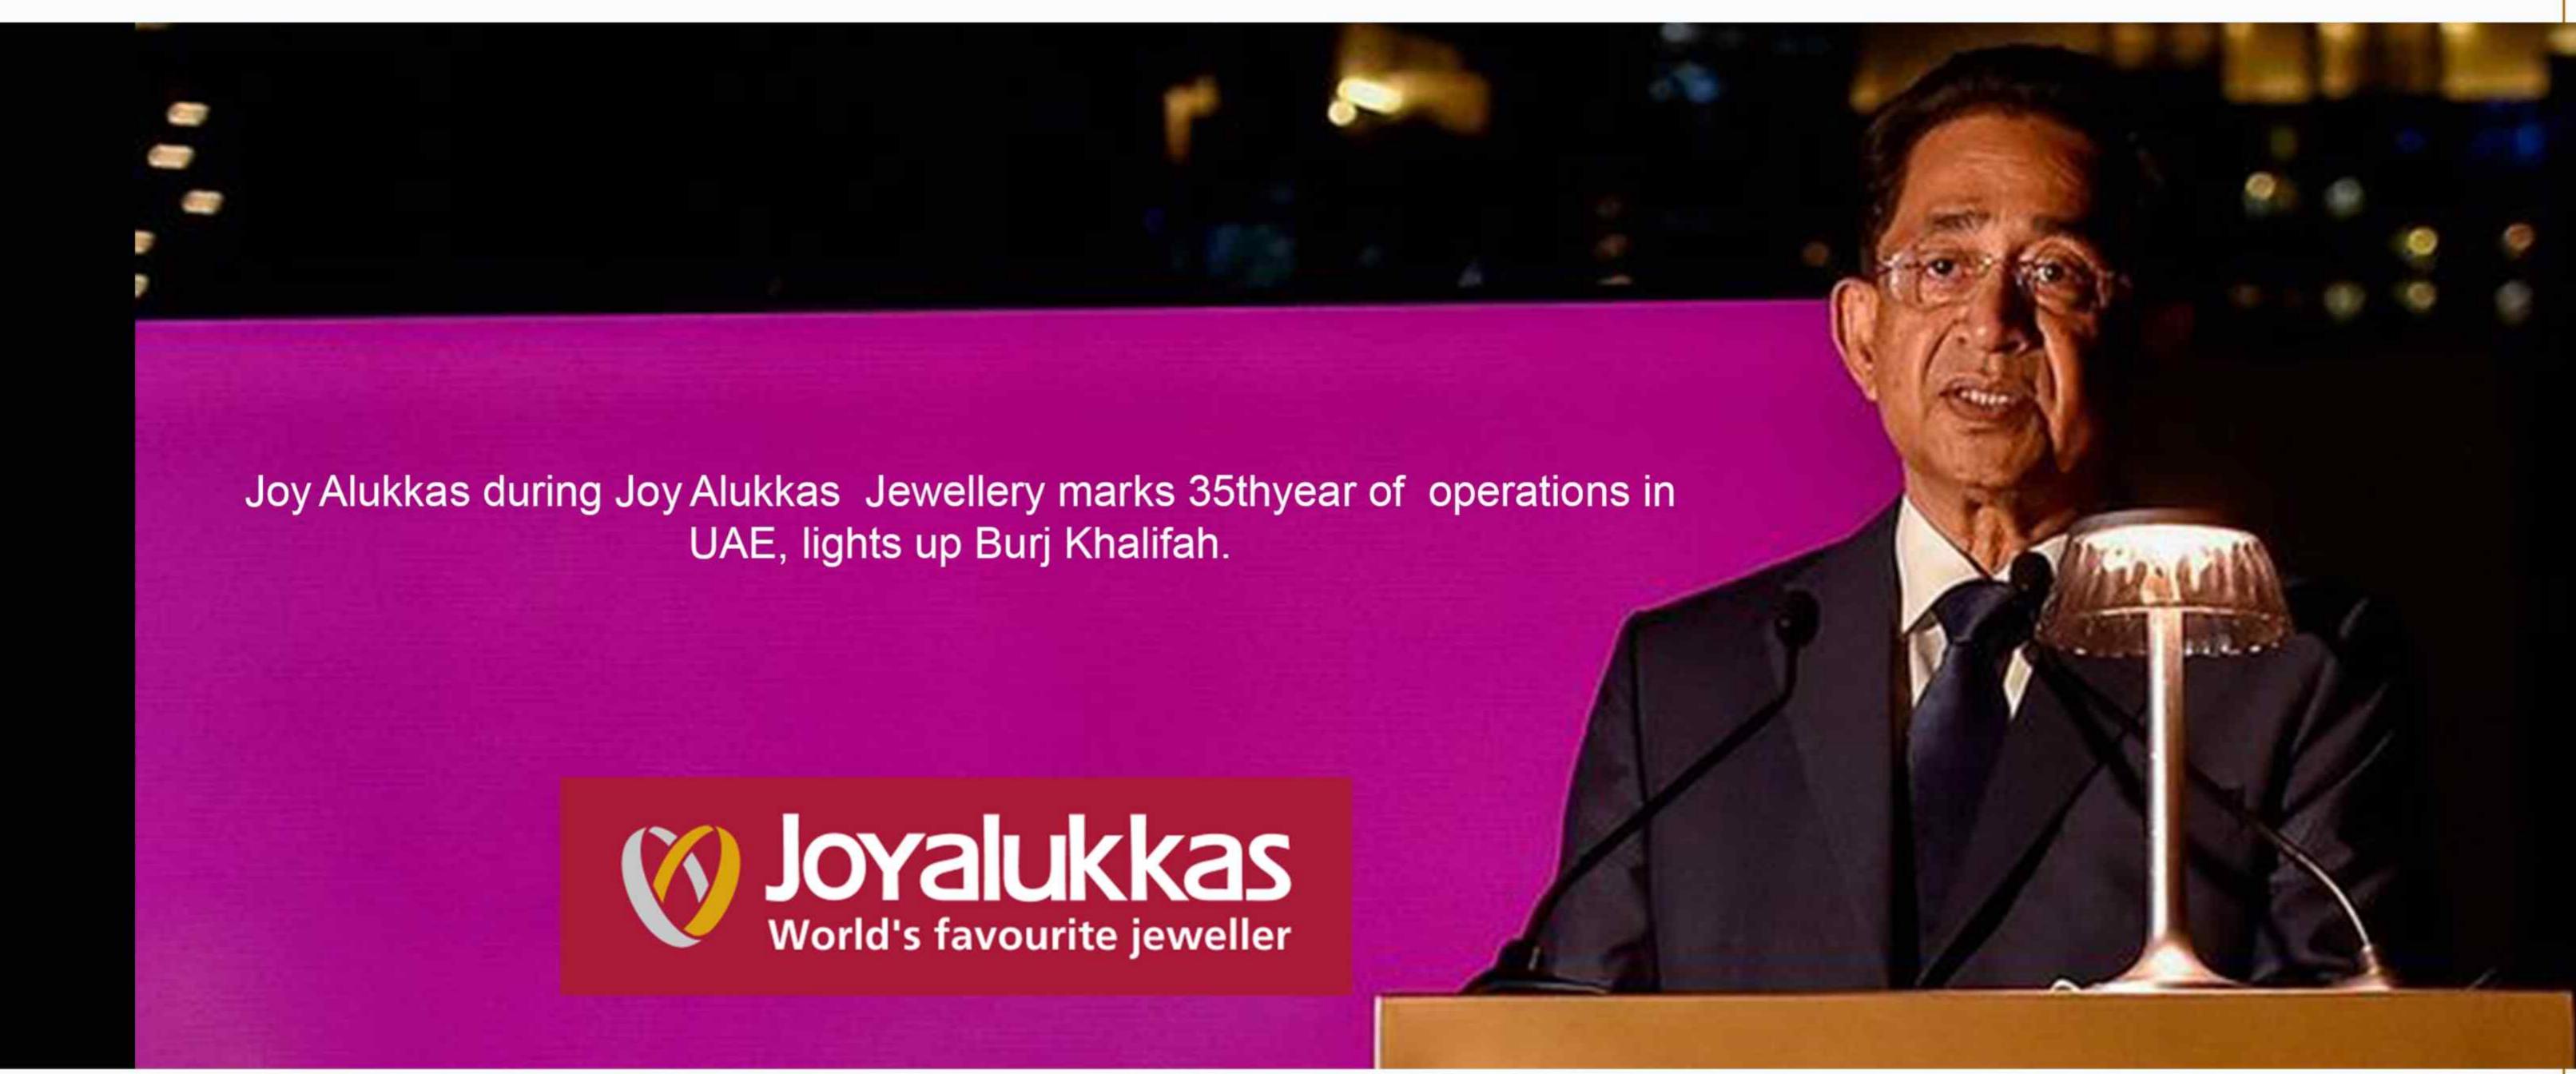

### Joyalukkas Jewellery confirms 30 new stores in 2023, including Saudi Arabia, India

Joyalukkas Jewellery marks 35th year of operations in UAE, lights up Burj Khalifa

The Dubai-headquartered Joyalukkas Jewellery plans to open 30 stores this year, split evenly between those in new overseas markets and in India, according to the Chairman.

"We need to be extremely careful with new store locations – having more than 2 within the same neighbourhood or a few miles of one other won't make sense any longer," said Joy Alukkas, the founder of the Group that launched its first gold store in the UAE in 1988. "So, rather than a few more stores in Dubai – where we already have our highest number – we could do that in Al Ain, Saudi Arabia or Oman.

"We opened recently in the US and Singapore is a good place to be with our expansion this year." In Dubai, the gold and jewellery trade had one of its busiest periods in terms of new stores opening, coinciding with the opening of the Deira Gold Souk Ext. A project from Ithra Dubai, the new location has become a showcase for new retail and wholesale trends in the gold business. Dubai's Meena Bazaar too saw an influx of new and established retailers enter or expand, including Tanishq, part of the Tata group from India. Gold prices currently are trending towards \$1,810 an ounce levels after sticking to well over \$1,850 levels for nearly two- to three months. A further dip could set off another round of heavy buying from consumers in the UAE and tourists. With Ramadan approaching, retailers reckon closer to Eid will be the next big spike in demand.