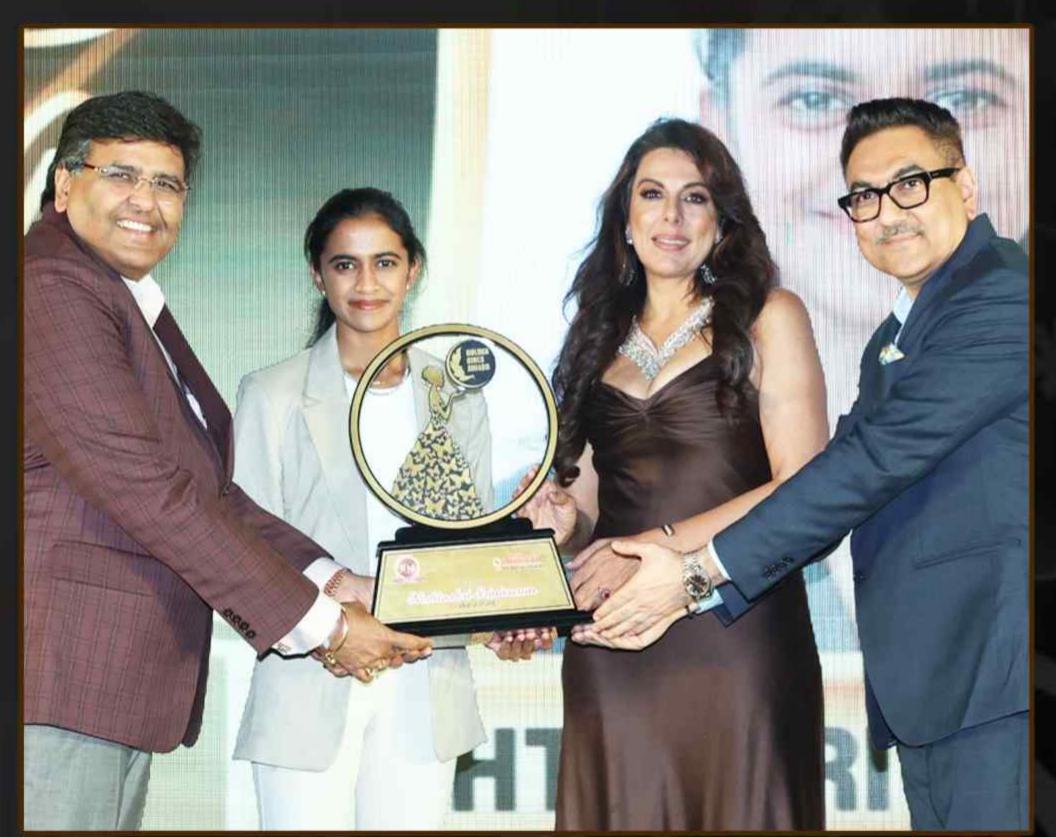

# **GRAND EVENT**

# IBJA presents first-ever Golden Girls Awards to recognise female entrepreneurs in the gem & jewellery industry

On the occasion of **International Women's Day** 2023, India Bullion & Jewellers Association **(IBJA)** presented the first-ever Golden Girls Awards **(GGA)** to recognise the gem & jewellery industry's brave and brilliant female entrepreneurs, who defied all odds through sheer passion and determination to attain success through all the Cs such as confidence, concentration, consistency, collaboration and cooperation.

Mr. Prithviraj Kothari (National President, IBJA) hosted the glittering GGA show at Hotel Sahara Star, Mumbai, in the august presence of Ms. Hetal Vakil Valia (National Chairperson, Ladies Wing-IBJA) and distinguished stalwarts from the industry such as: G&J Industry Icon Mr. Sanjay Kothari (former Chairman-GJEPC), Dr Chetan Mehta (National Vice President – IBJA), Mr. Surendra Mehta (National Secretary- IBJA), Mr. Ashish Pethe, (of Waman Hari Pethe and former Chairman-GJC), Mr. Rajesh Bajaj, (Head, HZ International & HZ Trade Media Group Enterprises) and Mr. Neeraj Gaba (Creative Entrepreneur & Motivational Speaker) among others. The GGA event was sponsored and supported by Laxmi Diamonds (Diamond and Jewellery sponsor), Emerald Jewel Industry India Ltd. (Branding partner) and Shringhar House of Mangalsutra Pvt. Ltd. (Mangalsutra partner).