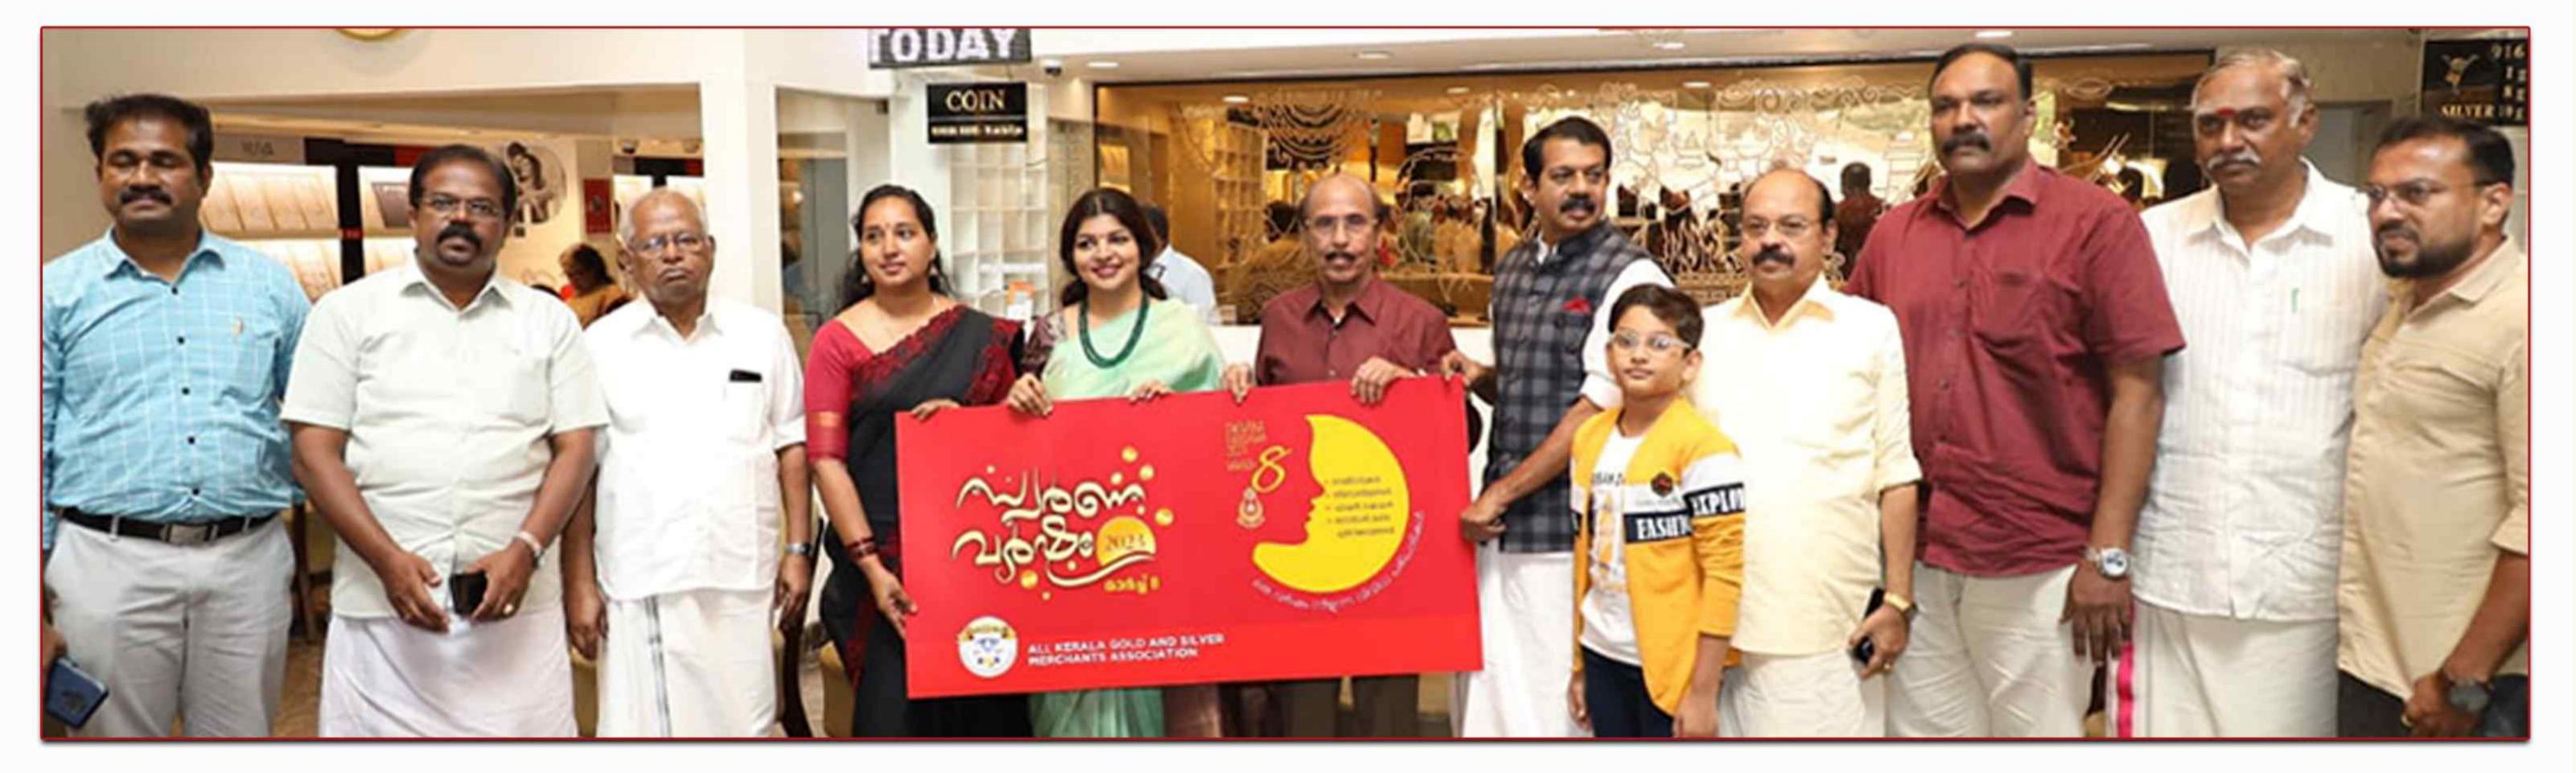

# AKGSMA launches 'Swarna Varsham 2023' program on International Women's Day, promoting women's contributions in Gold and Silver Industry.

All Kerala Gold and Silver Merchants Association(AKGSMA) has started the 'Swarna Varsham 2023' program of the state committee. State level inauguration was done by President Dr. B. Govindan and 'Swarna Varsham Logo' was given to Dr. N.J. Nandini and Deepa Nair. State Vice President Ratnakala Ratnakaran presided. The State Treasurer Adv. S. Abdul Nasser delivered the keynote speech.

As the inauguration of "Swarna Varsham 2023" coincided with International Women's Day, the event also highlighted the importance of women and their contributions