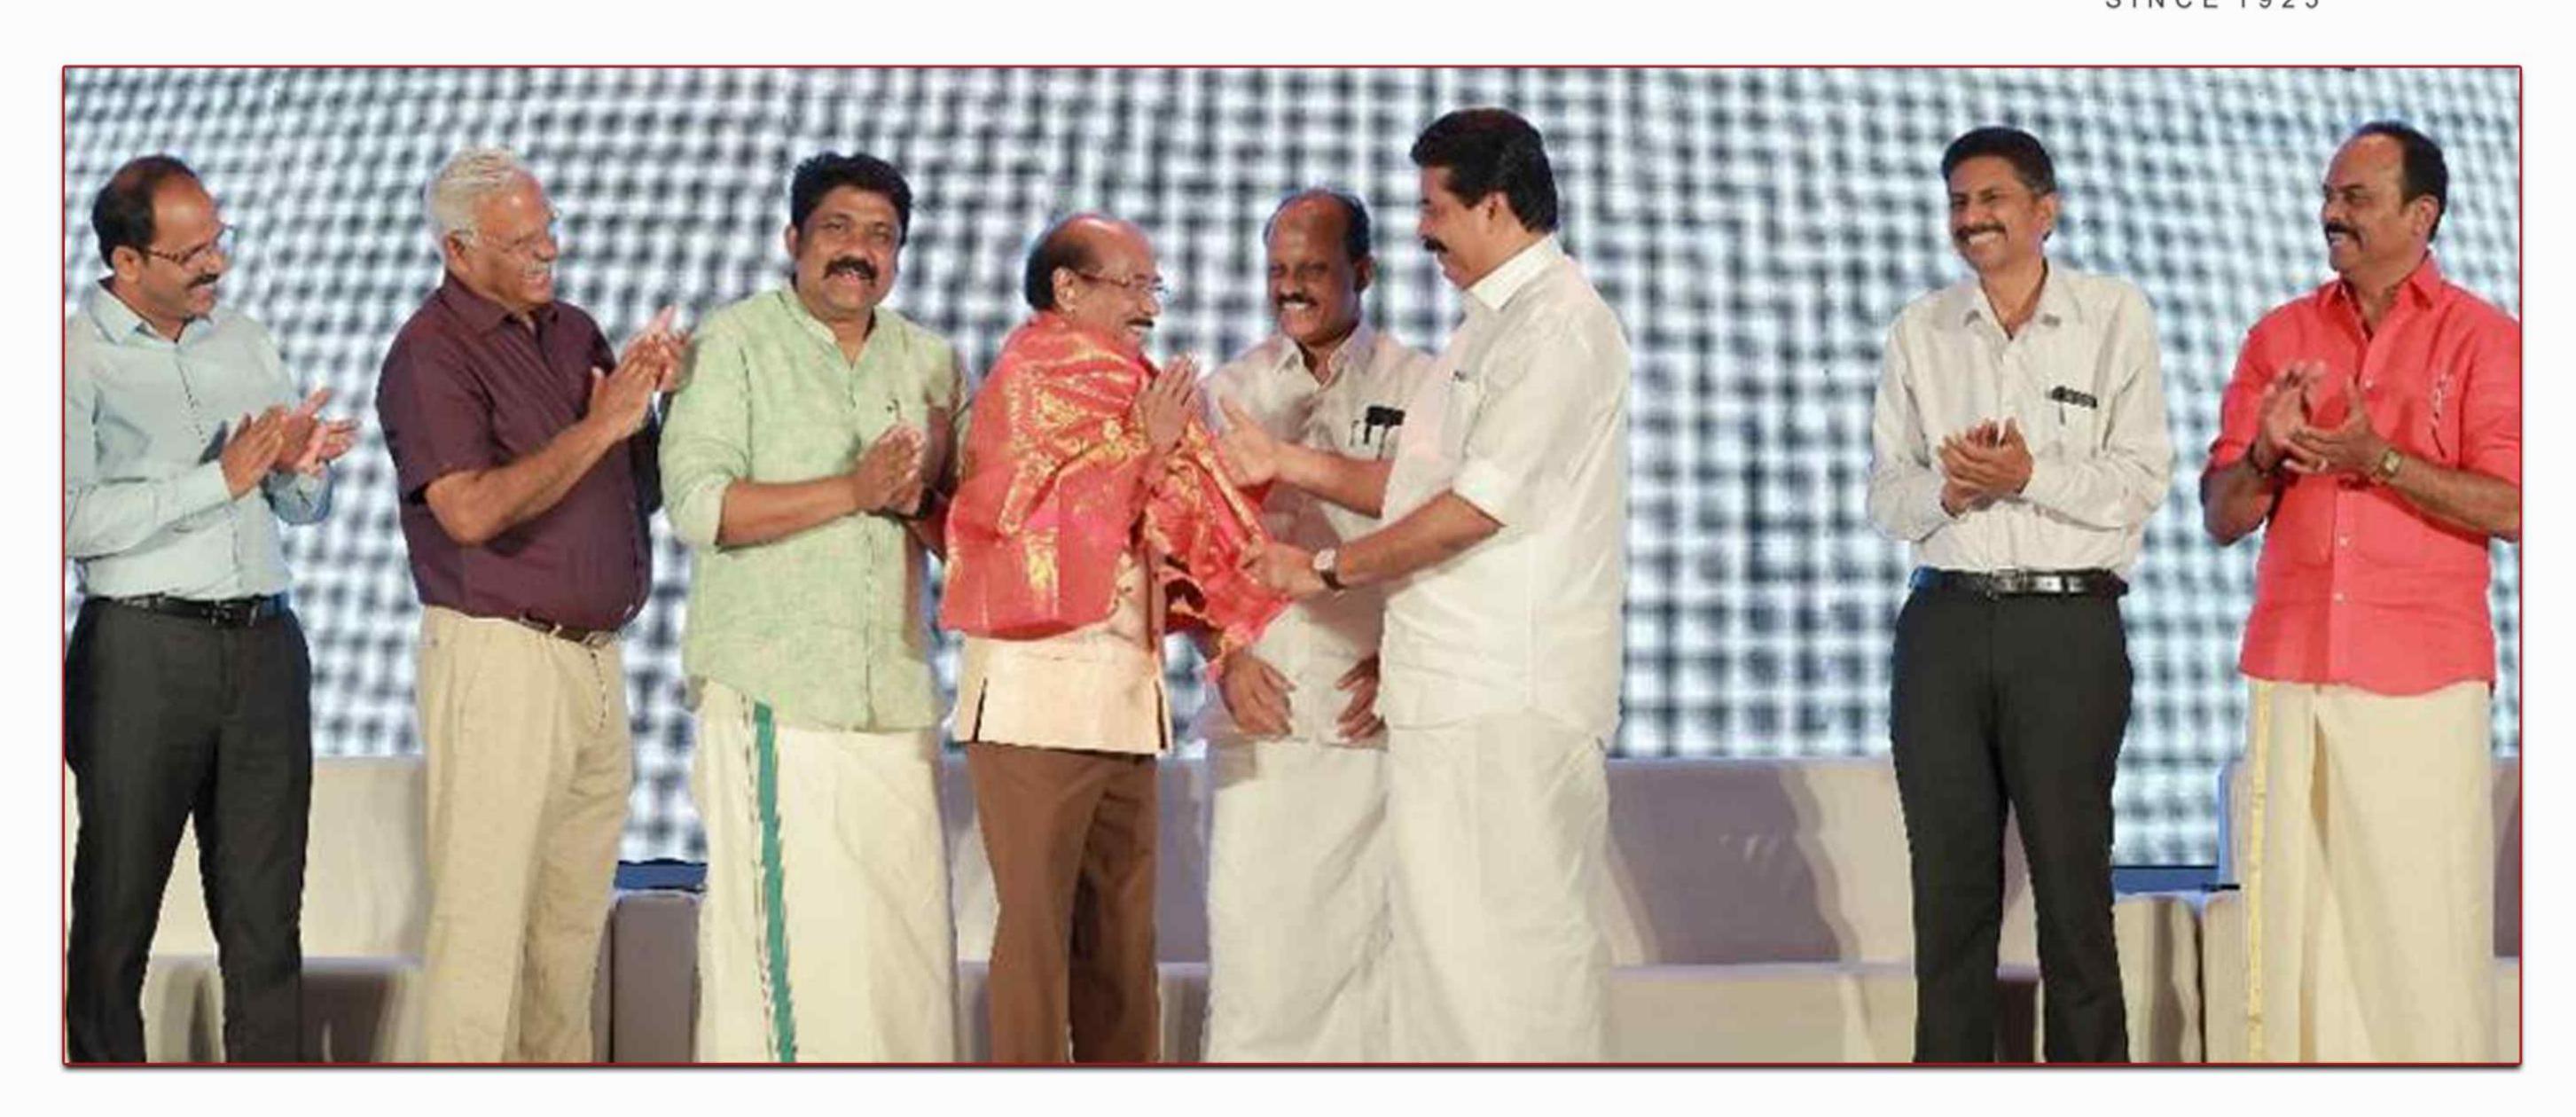

# Dr. B Govindan of Bhima Group Honored for Industry Accomplishments at Travancore Summit 2023 BHIMA GOLD-DIAMONDS-SILVER-PLATINUM IN DIA : UAE SINCE 1925

Dr. B Govindan, Chairman of the Bhima Group, was recognized for his outstanding industry accomplishments by ENTE SAMRAMBHAM, the premier business magazine of Kerala, during the Travancore Summit 2023. The event was graced by esteemed dignitaries, such as Shri. Roshi Augustine, Minister of Kerala's Irrigation Department, and around 400 entrepreneurs representing diverse areas of entrepreneurship.

# AKGSMA launches 'Swarna Varsham 2023' program on International Women's Day, promoting women's contributions in Gold and Silver Industry.

All Kerala Gold and Silver Merchants Association(AKGSMA) has started the 'Swarna Varsham 2023' program of the state committee. State level inauguration was done by President Dr. B. Govindan and 'Swarna Varsham Logo' was given to Dr. N.J. Nandini and Deepa Nair. State Vice President Ratnakala Ratnakaran presided. The State Treasurer Adv. S. Abdul Nasser delivered the keynote speech.

As the inauguration of "Swarna Varsham 2023" coincided with International Women's Day, the event also highlighted the importance of women and their contributions