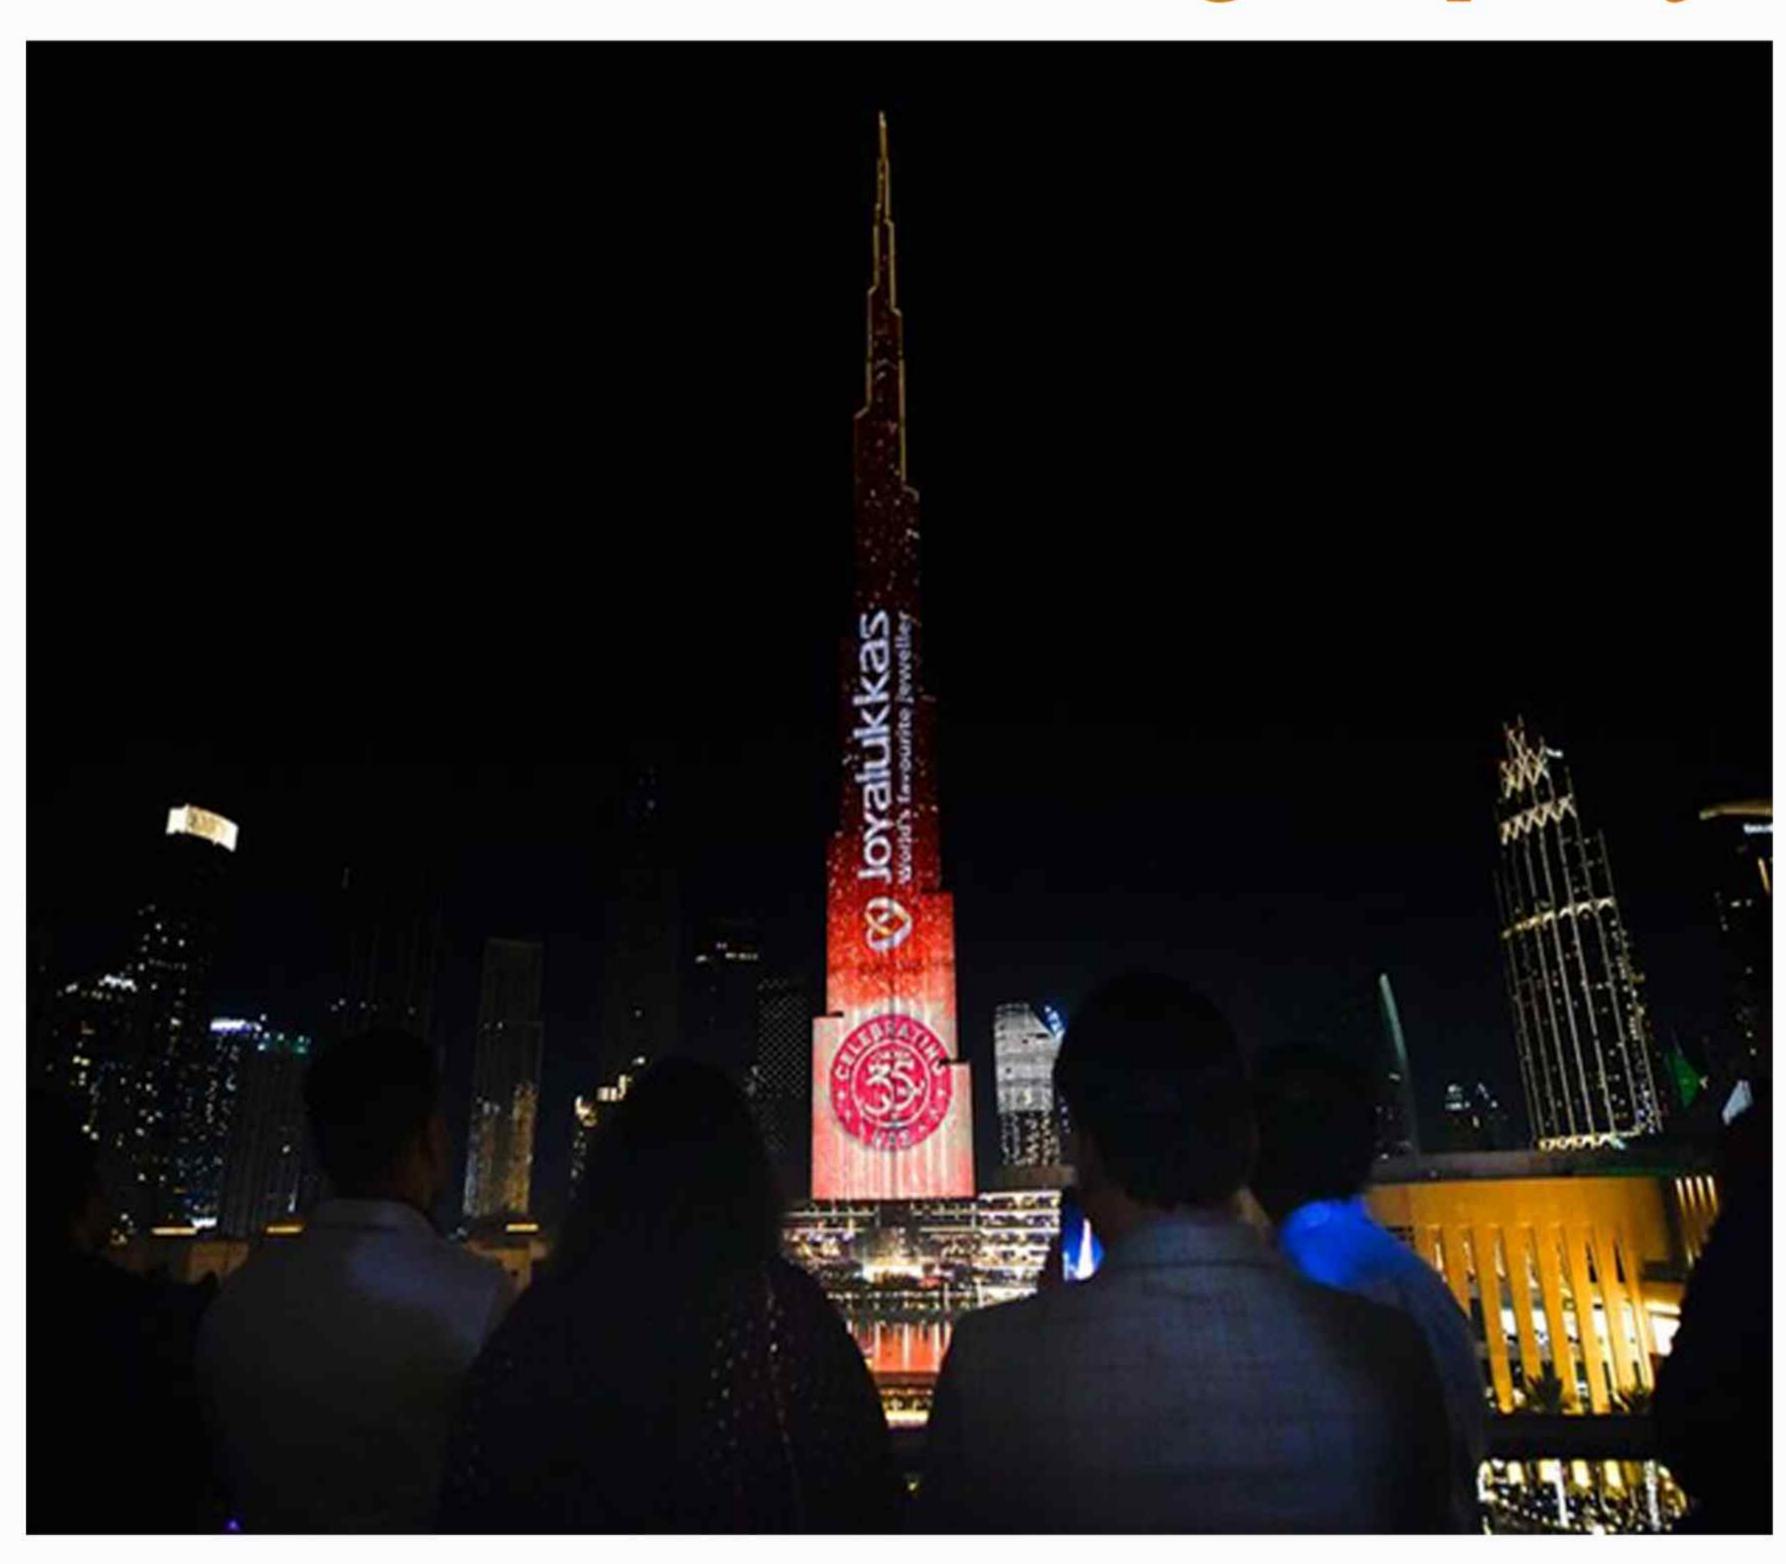

### Joyalukkas Jewellery confirms 30 new stores in 2023, including Saudi Arabia, India

Joyalukkas Jewellery marks 35th year of operations in UAE, lights up Burj Khalifa

The Dubai-headquartered Joyalukkas Jewellery plans to open 30 stores this year, split evenly between those in new overseas markets and in India, according to the Chairman.

"We need to be extremely careful with new store locations – having more than 2 within the same neighbourhood or a few miles of one other won't make sense any longer," said Joy Alukkas, the founder of the Group that launched its first gold store in the UAE in 1988. "So, rather than a few more stores in Dubai – where we already have our highest number – we could do that in Al Ain, Saudi Arabia or Oman.

"We opened recently in the US and Singapore is a good place to be with our expansion this year." In Dubai, the gold and jewellery trade had one of its busiest periods in terms of new stores opening, coinciding with the opening of the Deira Gold Souk Ext. A project from Ithra Dubai, the new location has become a showcase for new retail and wholesale trends in the gold business. Dubai's Meena Bazaar too saw an influx of new and established retailers enter or expand, including Tanishq, part of the Tata group from India. Gold prices currently are trending towards \$1,810 an ounce levels after sticking to well over \$1,850 levels for nearly two- to three months. A further dip could set off another round of heavy buying from consumers in the UAE and tourists. With Ramadan approaching, retailers reckon closer to Eid will be the next big spike in demand.