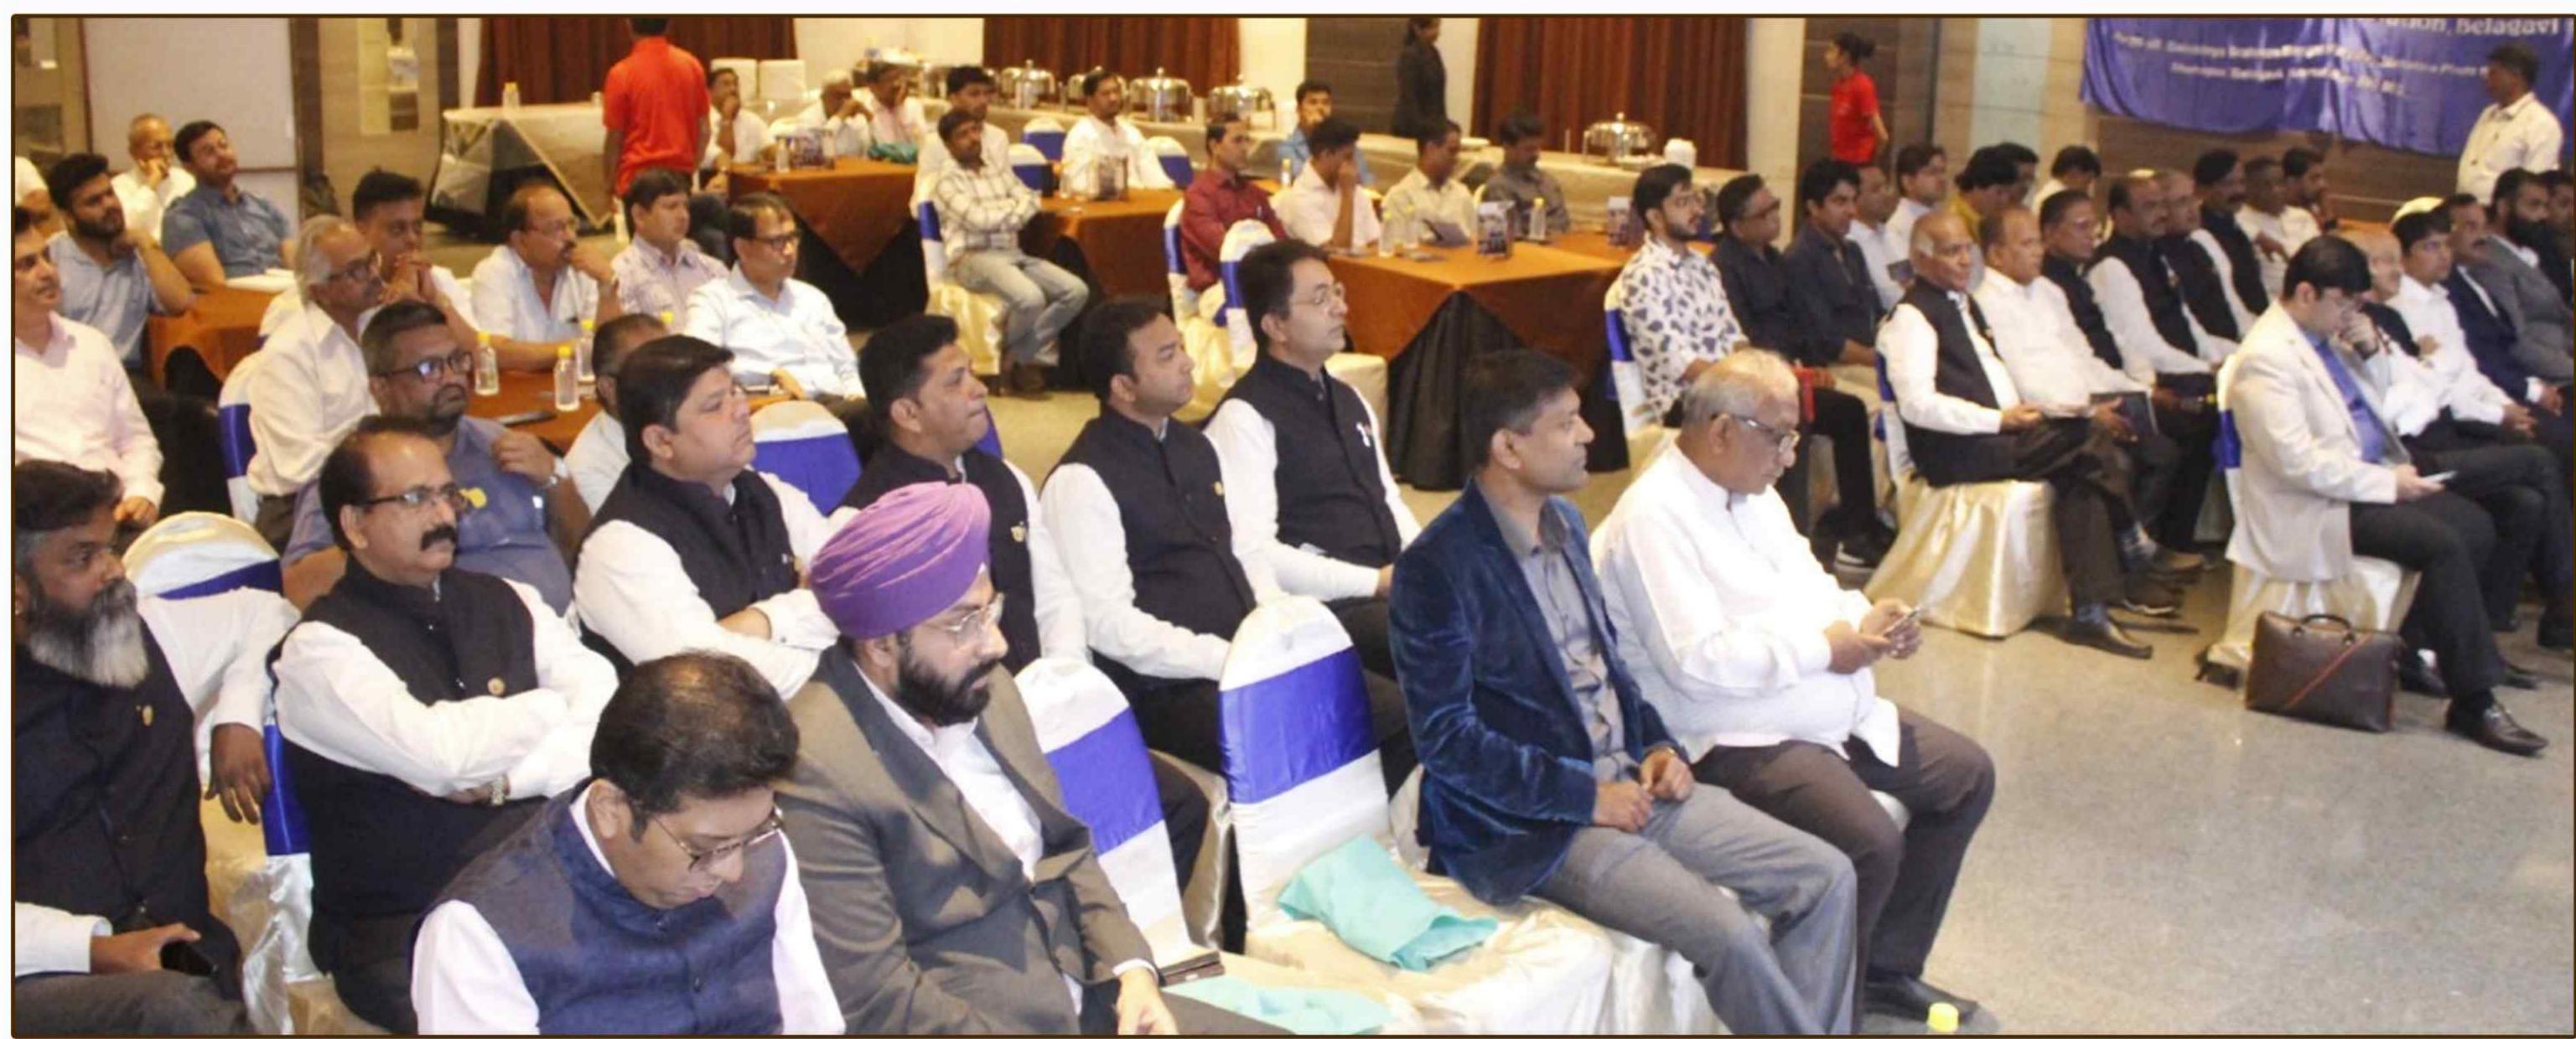

# INAUGURATION

ON 28<sup>TH</sup> MARCH, 2023 - SAPPHIRE HALL, AT HOTEL SAHARA STAR FROM: 10:00 A.M TO 11:00 A.M

Mr. Prithviraj Kothari Mr. Somasundaram PR National President India Bullion and Jewellers Association Ltd

Regional CEO, India World Gold Council

Mr. Saiyam Mehra Chairman GJC

Mr. Vipul Shah Chairman GJEPC

Mr. Ashishkumar Chauhan Managing Director & CEO NSE

PRESENTS