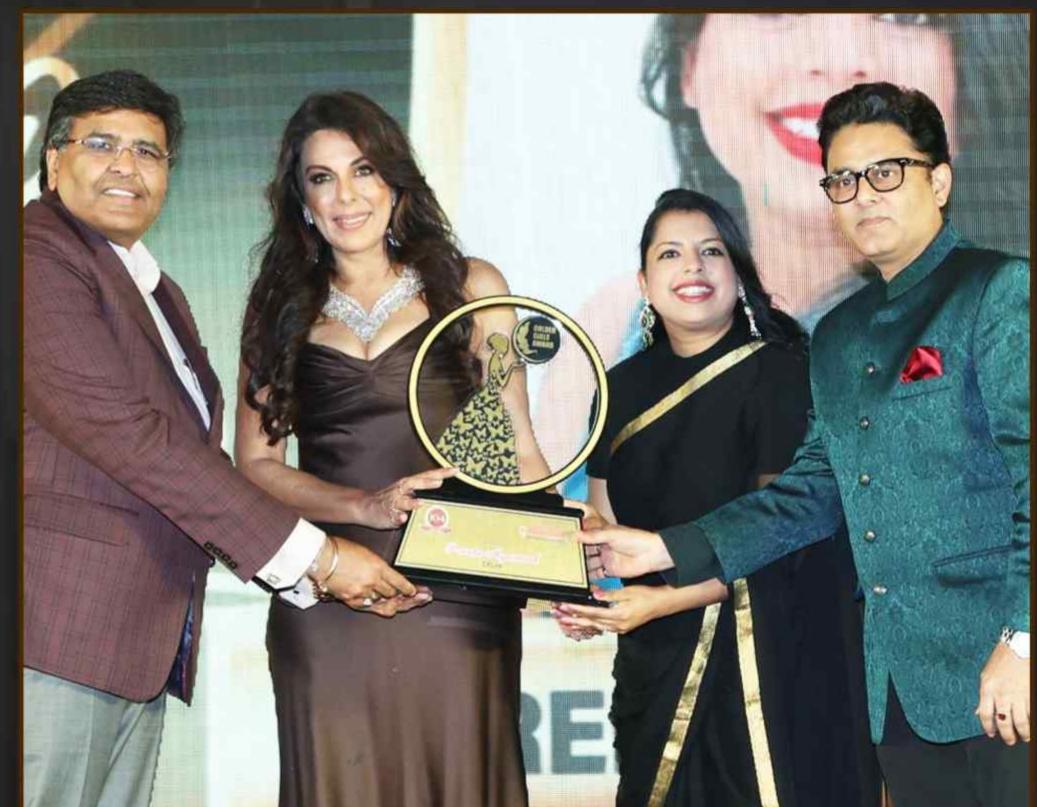

# **GRAND EVENT**

# IBJA presents first-ever Golden Girls Awards to recognise female entrepreneurs in the gem & jewellery industry

On the occasion of **International Women's Day** 2023, India Bullion & Jewellers Association **(IBJA)** presented the first-ever Golden Girls Awards **(GGA)** to recognise the gem & jewellery industry's brave and brilliant female entrepreneurs, who defied all odds through sheer passion and determination to attain success through all the Cs such as confidence, concentration, consistency, collaboration and cooperation.

Mr. Prithviraj Kothari (National President, IBJA) hosted the glittering GGA show at Hotel Sahara Star, Mumbai, in the august presence of Ms. Hetal Vakil Valia (National Chairperson, Ladies Wing-IBJA) and distinguished stalwarts from the industry such as: G&J Industry Icon Mr. Sanjay Kothari (former Chairman-GJEPC), Dr Chetan Mehta (National Vice President – IBJA), Mr. Surendra Mehta (National Secretary- IBJA), Mr. Ashish Pethe, (of Waman Hari Pethe and former Chairman-GJC), Mr. Rajesh Bajaj, (Head, HZ International & HZ Trade Media Group Enterprises) and Mr. Neeraj Gaba (Creative Entrepreneur & Motivational Speaker) among others. The GGA event was sponsored and supported by Laxmi Diamonds (Diamond and Jewellery sponsor), Emerald Jewel Industry India Ltd. (Branding partner) and Shringhar House of Mangalsutra Pvt. Ltd. (Mangalsutra partner).