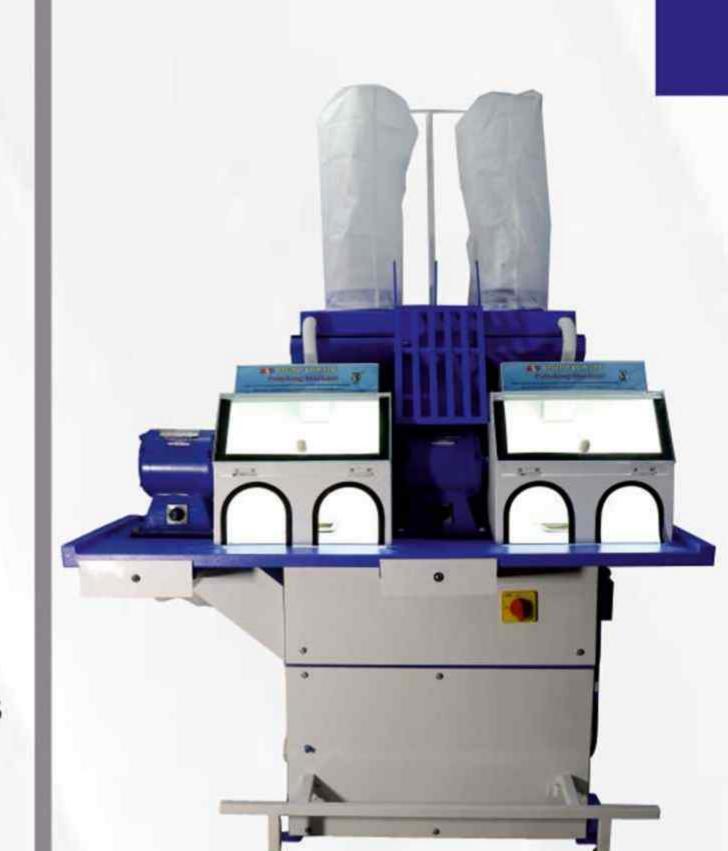

#### 2 Station Polishing Table

- Independent light controller for hood.
- Hood Heavy suction motor.
- Strong polishing motor 2 station.
- Hapa filter for finde calcalation.
- Primary filter for independdent dust collection.
- Special design silencer for noise reduction.
- Locking system for filter cartridge.
- Strong metal top with two number of drawers.