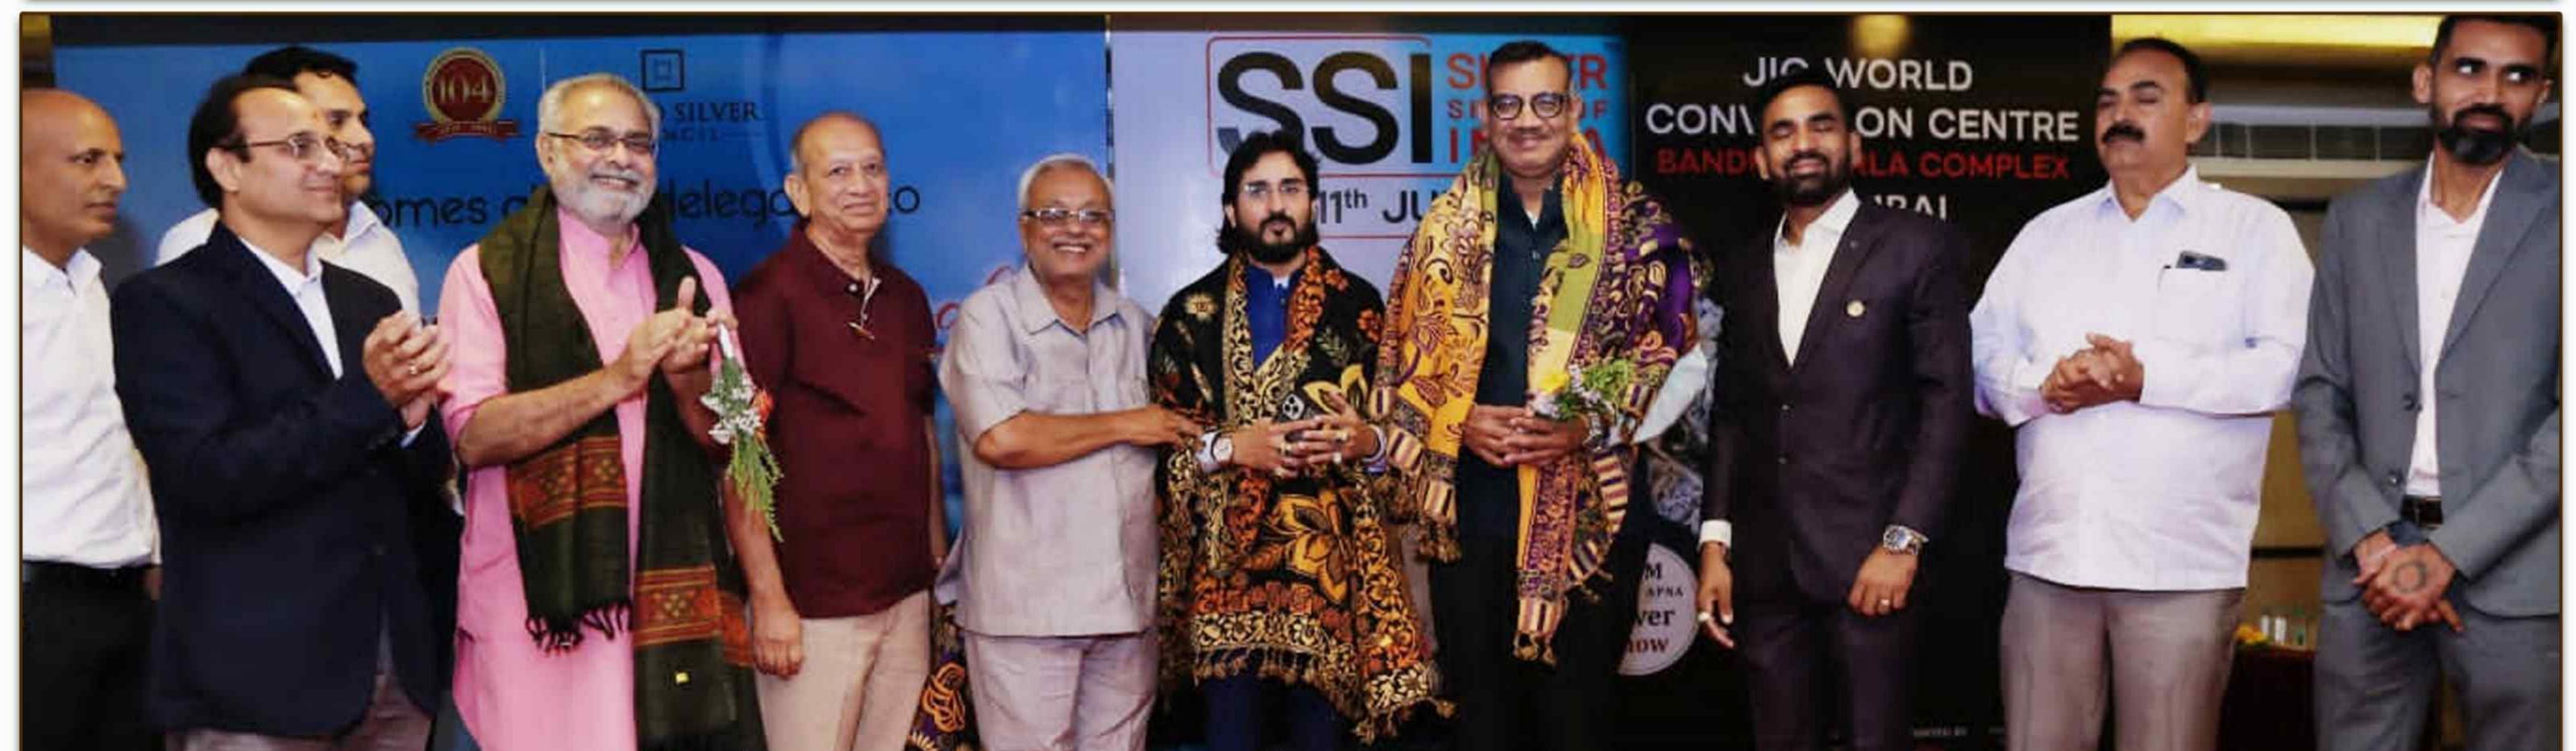

# IBJA and GES Hold Road Show in Rajkot to Promote 3rd Edition of SSI at Jio World Convention Centre, Mumbai

**BENGALURU** 

On March 11, 2023, the Indian Bullion and Jewellers Association (IBJA) and Global Exhibition Services (GES) held a road show at Ferns Hotel in Rajkot to encourage exhibitors to participate in the 3rd edition of the Silver Show India (SSI) that will take place at the Jio World Convention Centre in Mumbai. The event was attended by approximately 80 silver manufacturers who expressed keen interest in participating.

During the roadshow, IBJA's National Vice President, **Dr. Chetan Kumar Mehta**, and National Secretary, **Surendra Mehta**, also highlighted the benefits of becoming members of the World Silver Council.