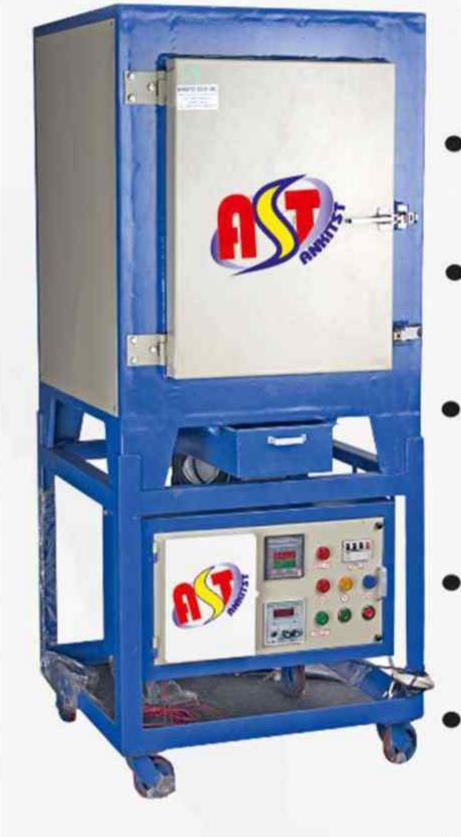

#### **Burnout Furnace**

- We manufacture static types of Burnout Furnace having open or embedded type heating element
- For even heating in burnout furnace chamber we provide with 2, 3 or 4 side heating element.
- Robust construction is supported by grade insulation and heating coil of kanthal ensures long life of furnace and minimum heat loss.
- De-waxing module is incorporated at the bottom of furnace to give carbon free clean white module.
- Furnace is designed to accommodate maximum number of flask.
- We provide PID controller for ramp and safety door switch and shoak program.