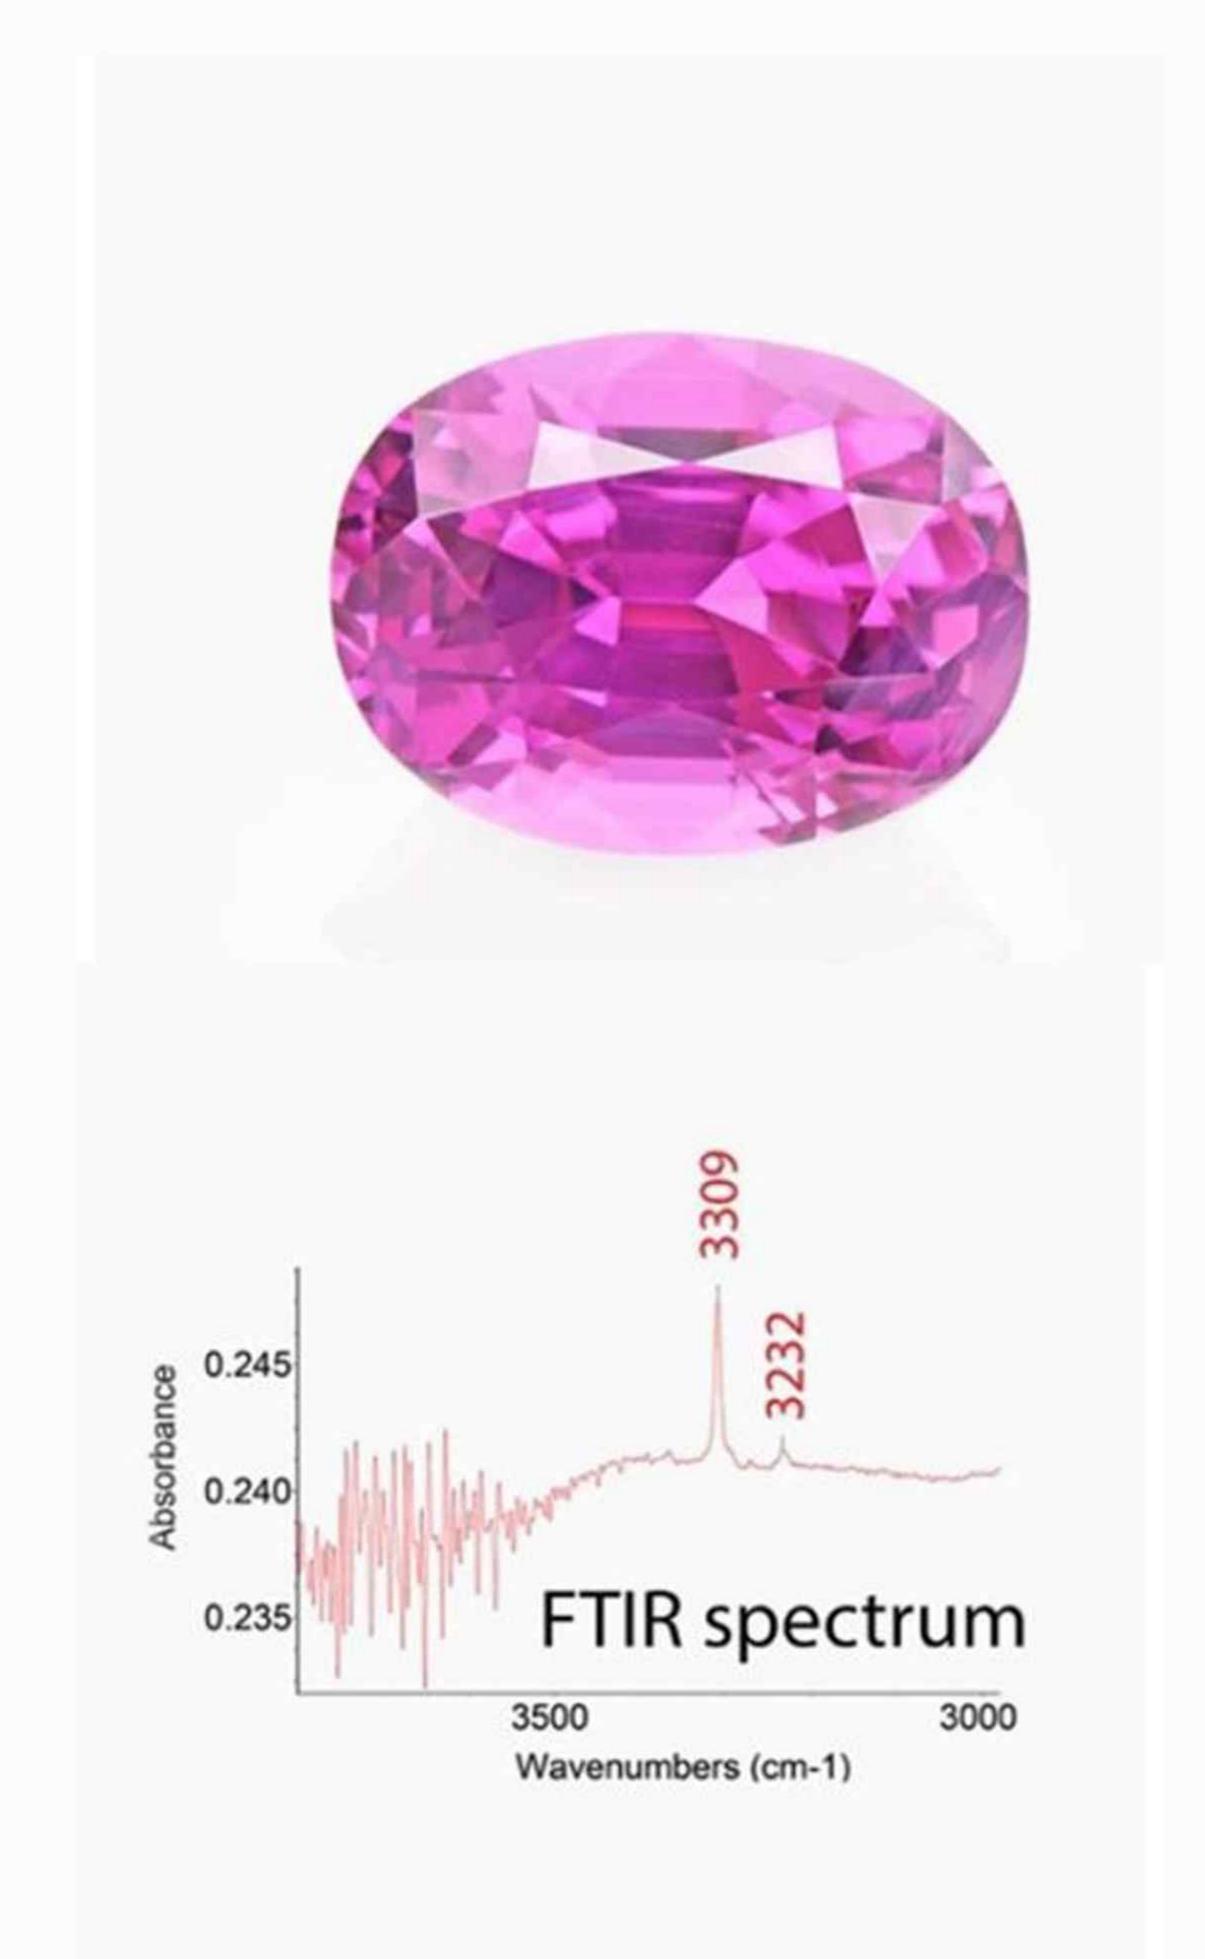

### LMHC Advances Harmonisation of Lab Reports Language & Corundum Treatment Detection

The Laboratory Manual Harmonisation Committee (LMHC), which includes representatives from major gem labs such as the GIA, CISGEM, and Gübelin Gem Lab, recently held its 30th meeting in Basel, Switzerland. The participants reported significant progress in the harmonisation of language used in laboratory reports. They also discussed the challenges faced in detecting corundum treatments, specifically low-temperature heating and irradiation.

Rubies and pink sapphires that have undergone low-temperature heating have increasingly appeared in the market to slightly shift their colour to a more desirable hue. On the other hand, some have undergone radiotherapy treatment, typically used for cancer patients, which induces a shift in the colour centre to a more attractive shade.