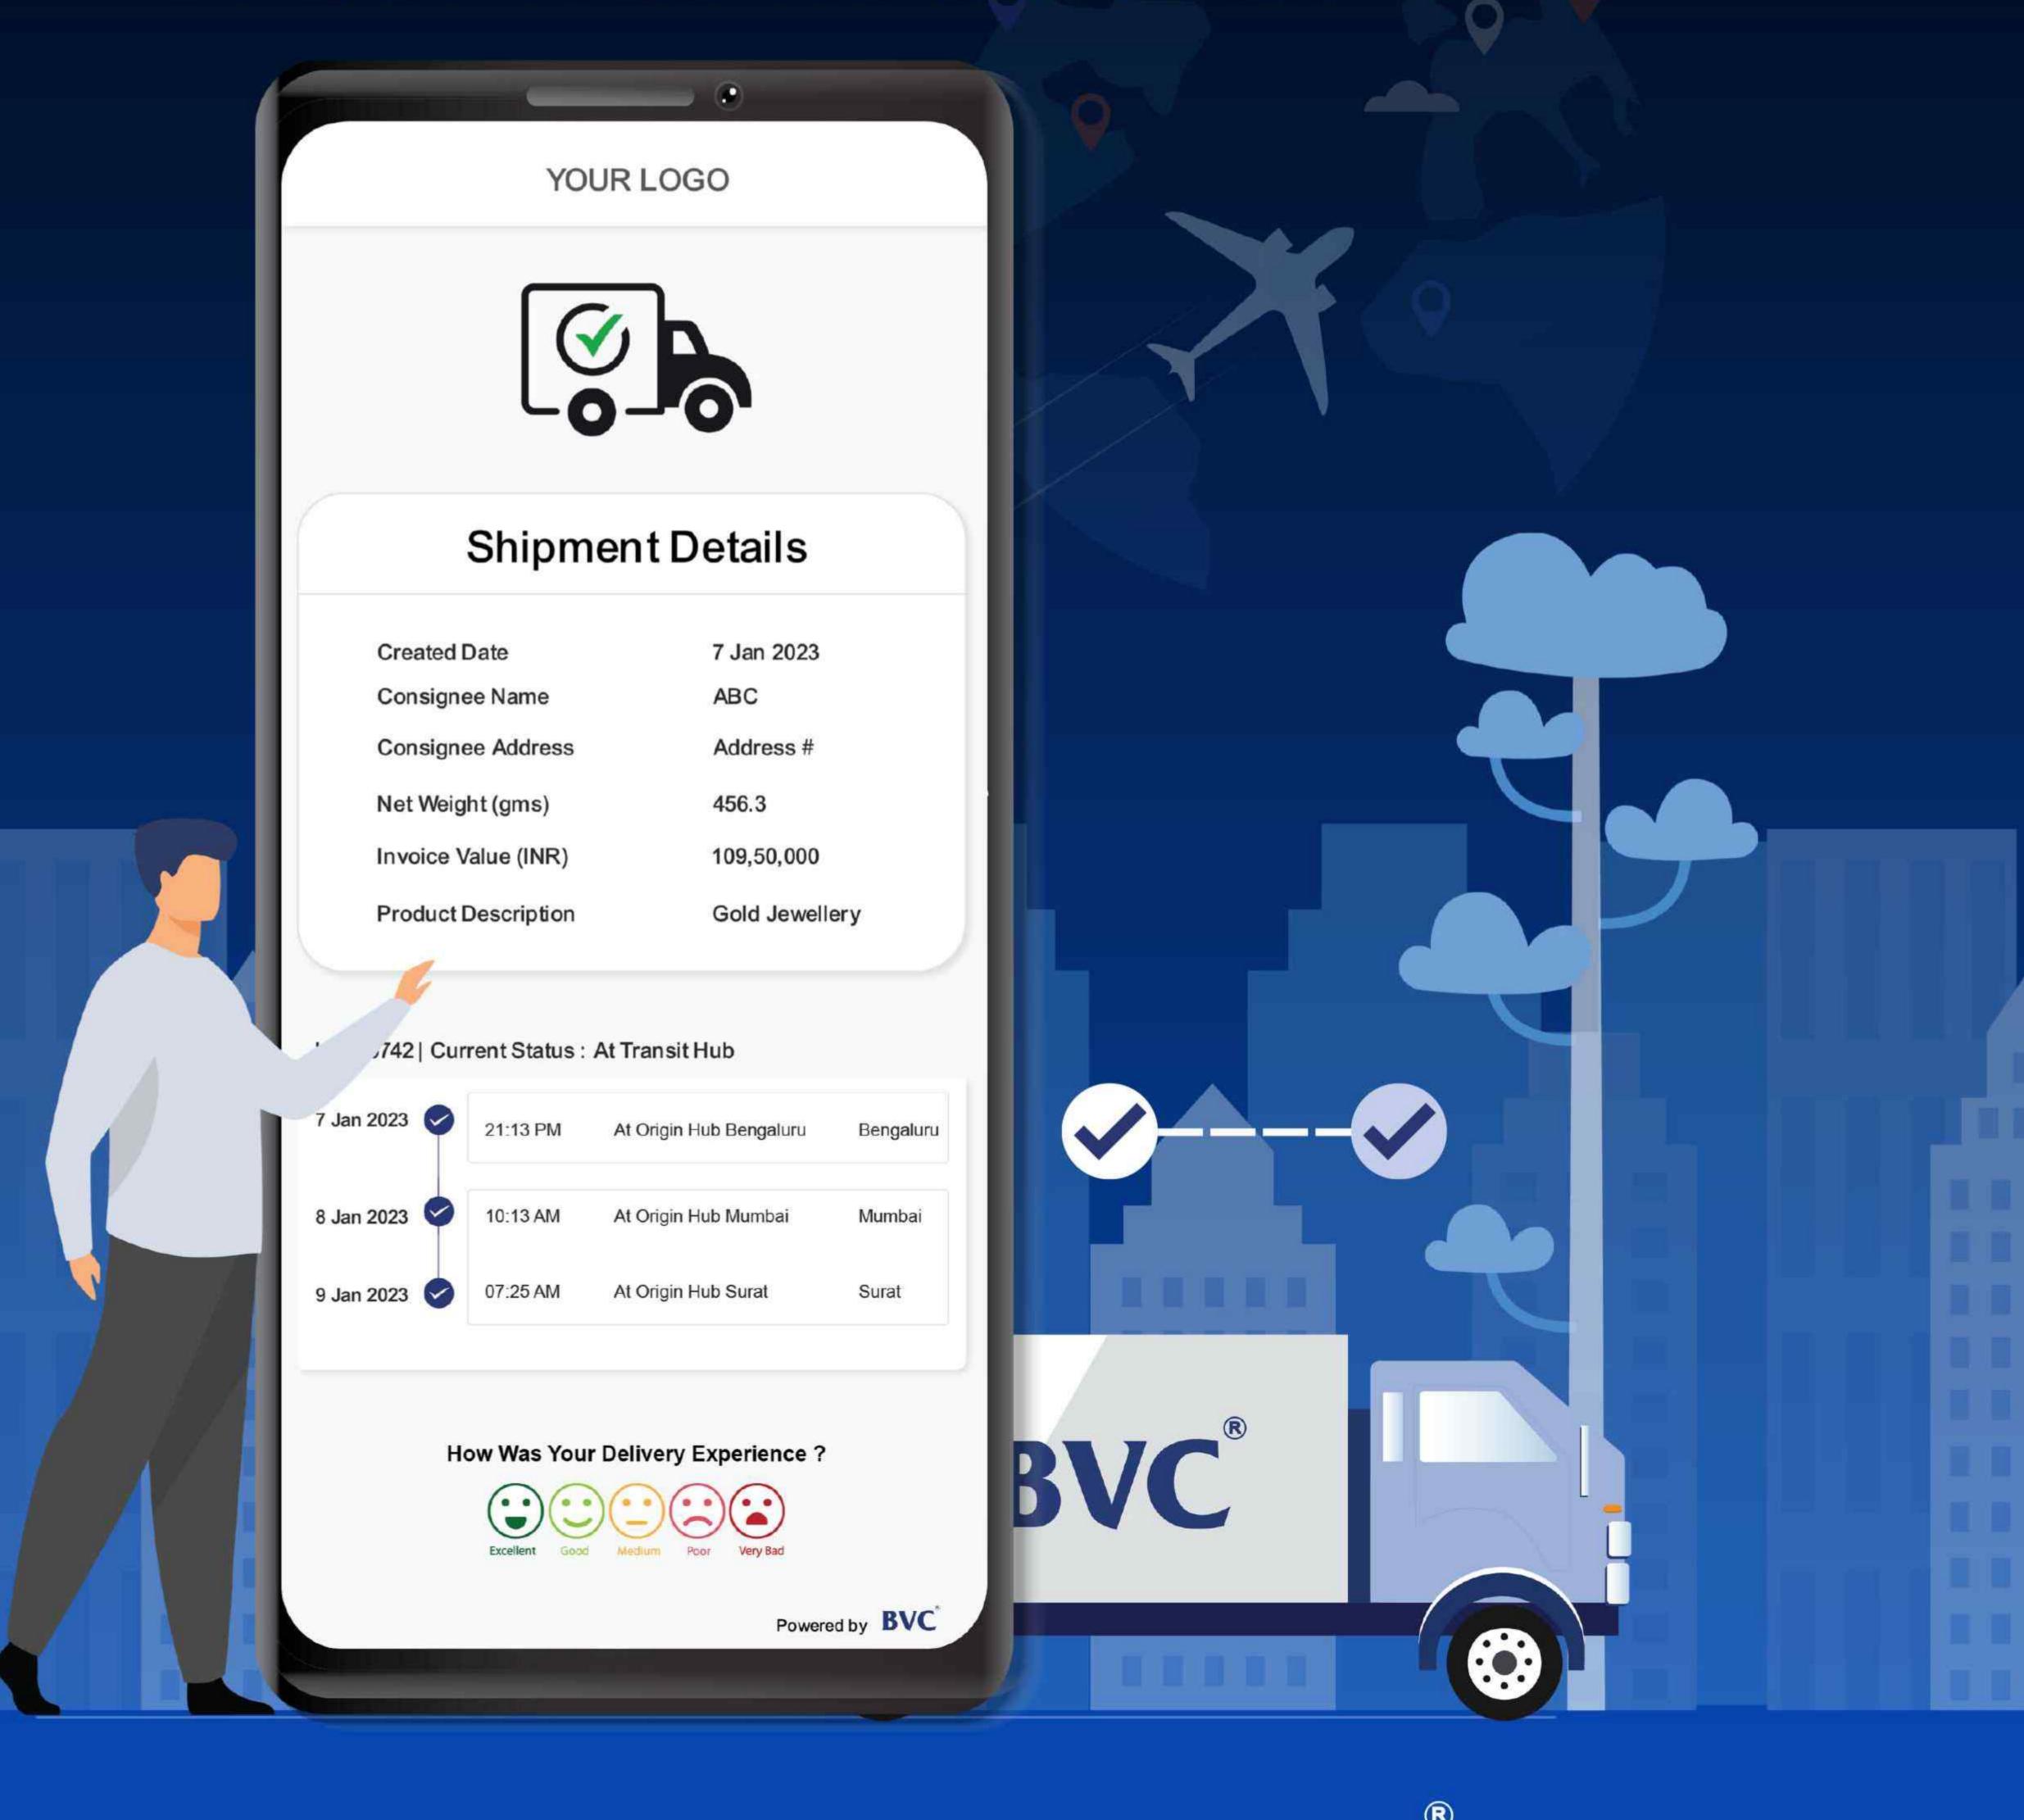

# Wondering Where Your Order Has Reached?

# #UpgradeNowToBVC®

Effortlessly Track Your Deliveries Real-Time In 2 Clicks!