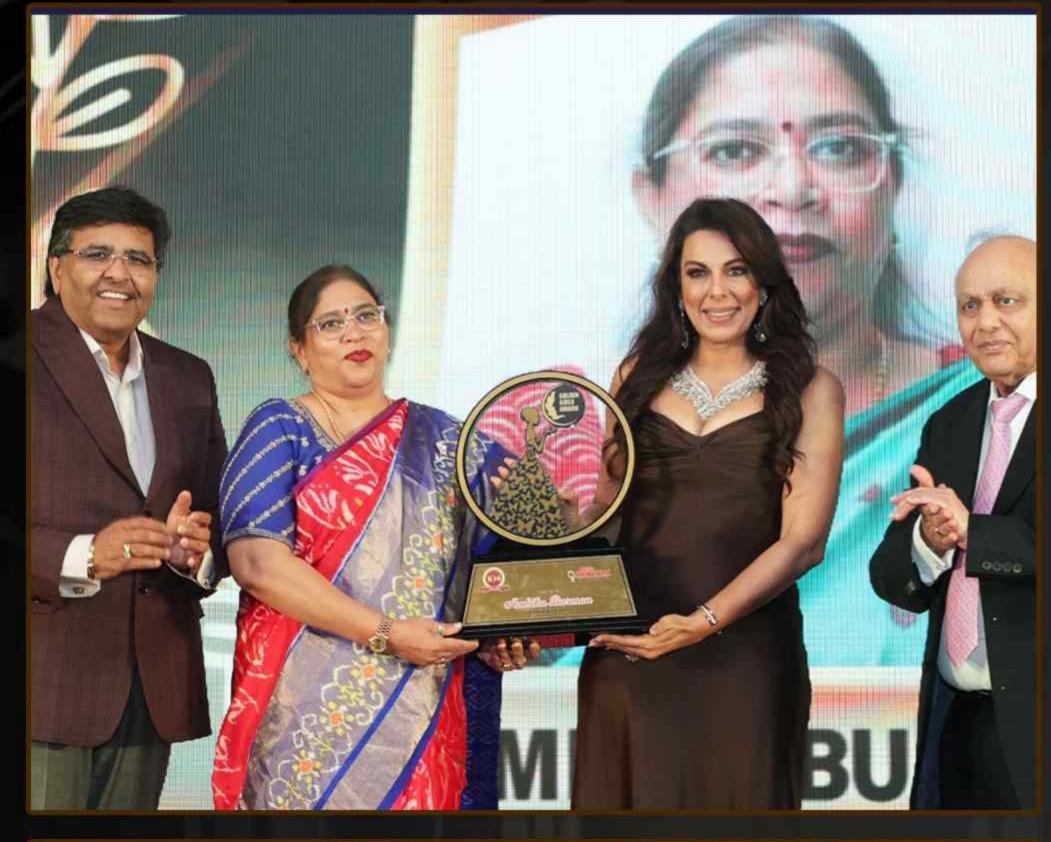

# IBJA presents first-ever Golden Girls Awards to recognise female entrepreneurs in the gem & jewellery industry

On the occasion of **International Women's Day** 2023, India Bullion & Jewellers Association **(IBJA)** presented the first-ever Golden Girls Awards **(GGA)** to recognise the gem & jewellery industry's brave and brilliant female entrepreneurs, who defied all odds through sheer passion and determination to attain success through all the Cs such as confidence, concentration, consistency, collaboration and cooperation.

Mr. Prithviraj Kothari (National President, IBJA) hosted the glittering GGA show at Hotel Sahara Star, Mumbai, in the august presence of Ms. Hetal Vakil Valia (National Chairperson, Ladies Wing-IBJA) and distinguished stalwarts from the industry such as: G&J Industry Icon Mr. Sanjay Kothari (former Chairman-GJEPC), Dr Chetan Mehta (National Vice President – IBJA), Mr. Surendra Mehta (National Secretary- IBJA), Mr. Ashish Pethe, (of Waman Hari Pethe and former Chairman-GJC), Mr. Rajesh Bajaj, (Head, HZ International & HZ Trade Media Group Enterprises) and Mr. Neeraj Gaba (Creative Entrepreneur & Motivational Speaker) among others. The GGA event was sponsored and supported by Laxmi Diamonds (Diamond and Jewellery sponsor), Emerald Jewel Industry India Ltd. (Branding partner) and Shringhar House of Mangalsutra Pvt. Ltd. (Mangalsutra partner).

**Pooja Bedi** who was guest of honour for the Golden Girls Award inspired all women to work hard to achieve their prominent and deserving place in Gems and Jewellery sector. She said that gender equality can be achieved only when women stand up and prove their recognition.