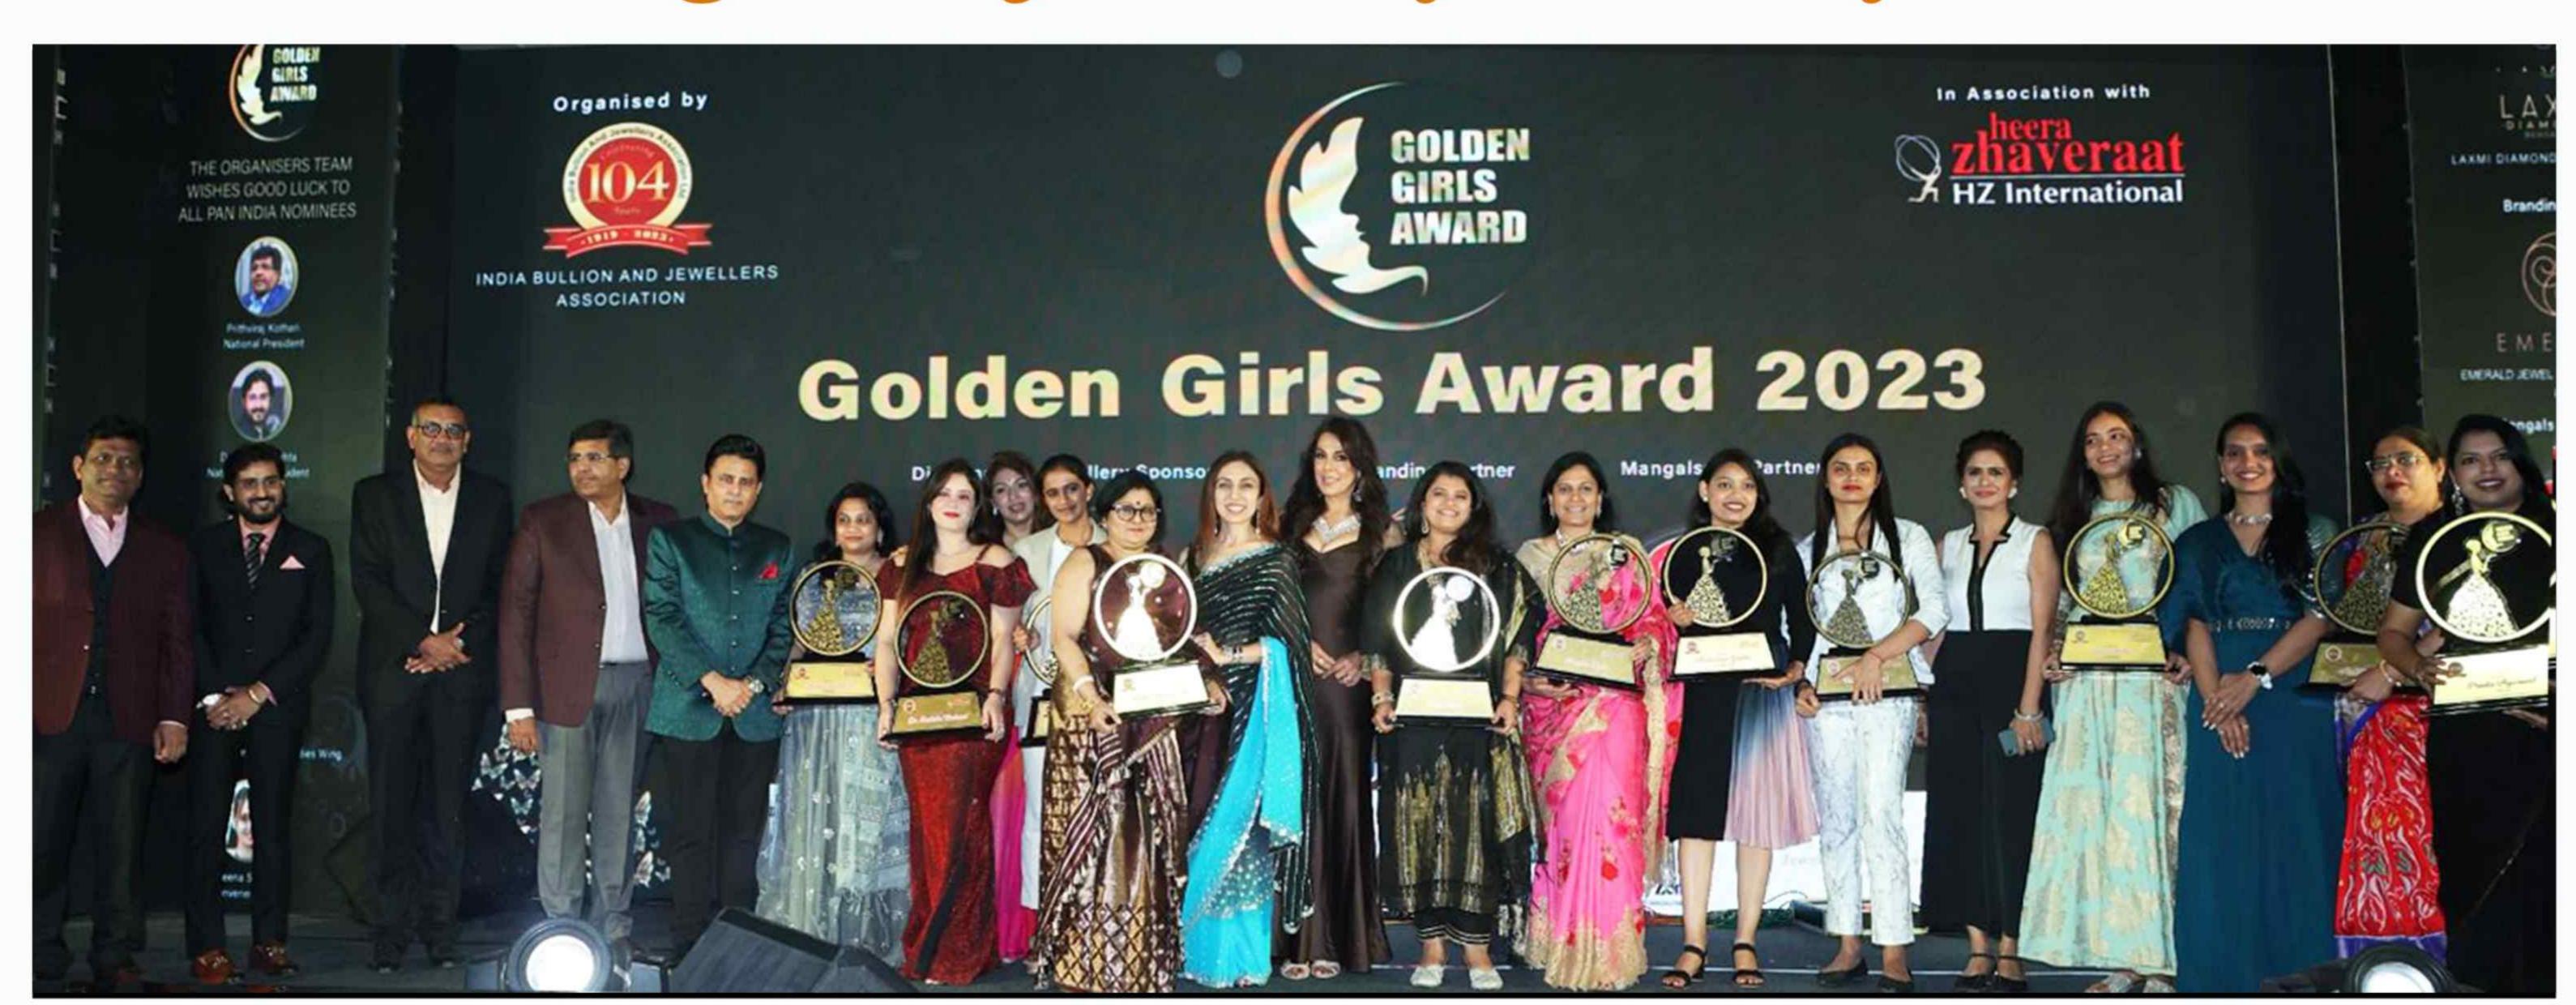

# **GRAND EVENT**

# IBJA presents first-ever Golden Girls Awards to recognise female entrepreneurs in the gem & jewellery industry

On the occasion of **International Women's Day** 2023, India Bullion & Jewellers Association **(IBJA)** presented the first-ever Golden Girls Awards **(GGA)** to recognise the gem & jewellery industry's brave and brilliant female entrepreneurs, who defied all odds through sheer passion and determination to attain success through all the Cs such as confidence, concentration, consistency, collaboration and cooperation.

Mr. Prithviraj Kothari (National President, IBJA) hosted the glittering GGA show at Hotel Sahara Star, Mumbai, in the august presence of Ms. Hetal Vakil Valia (National Chairperson, Ladies Wing-IBJA) and distinguished stalwarts from the industry such as: G&J Industry Icon Mr. Sanjay Kothari (former Chairman-GJEPC), Dr Chetan Mehta (National Vice President – IBJA), Mr. Surendra Mehta (National Secretary- IBJA), Mr. Ashish Pethe, (of Waman Hari Pethe and former Chairman-GJC), Mr. Rajesh Bajaj, (Head, HZ International & HZ Trade Media Group Enterprises) and Mr. Neeraj Gaba (Creative Entrepreneur & Motivational Speaker) among others. The GGA event was sponsored and supported by Laxmi Diamonds (Diamond and Jewellery sponsor), Emerald Jewel Industry India Ltd. (Branding partner) and Shringhar House of Mangalsutra Pvt. Ltd. (Mangalsutra partner).

**Pooja Bedi** who was guest of honour for the Golden Girls Award inspired all women to work hard to achieve their prominent and deserving place in Gems and Jewellery sector. She said that gender equality can be achieved only when women stand up and prove their recognition.