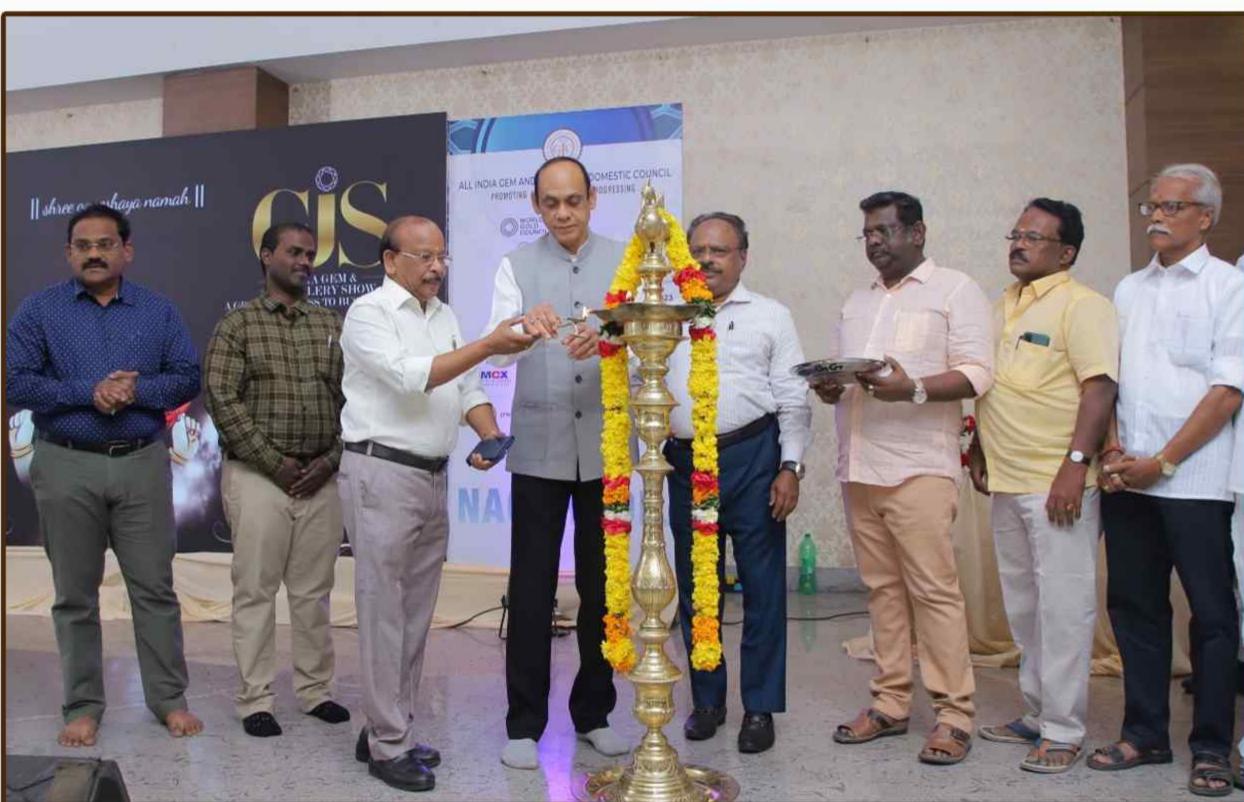

# "Get ready for Akshaya Tritiya and enhance your showroom with an exclusive jewellery collection."

7<sup>th</sup> TO 10<sup>th</sup> APRIL 2023

BOMBAY EXHIBITION CENTRE (NESCO), MUMBAI

For Visitor Registration visit: www.gjsindia.org

For Queries Contact:

HELP LINE NO: 18003095570

www.gjsindia.org

## Tremendous response to GJS Jewellers meet & labham seminar in Bengaluru

#### GJS Jewellers Meet and Seminar 2023

On February 27, 2023, the GJS Jewellers Meet & Labham Seminar took place in Bengaluru with an attendance of over 200 jewellers. The 140th Edition of the Labham Seminar received massive response for the "GJS Jewellers Meet" along with WGC presents 140th Edition of 'Labham Seminar'. The event was supported by Sarafa Bazar & logistic partner - BVC Logistics.

The event also featured a Jewellers Meet, providing an opportunity for jewellers to network and prepare for the upcoming India Gem and Jewellery Show, a business-to-business expo taking place from April 7th to April 10th, 2023, at the Bombay Exhibition Center in Mumbai.